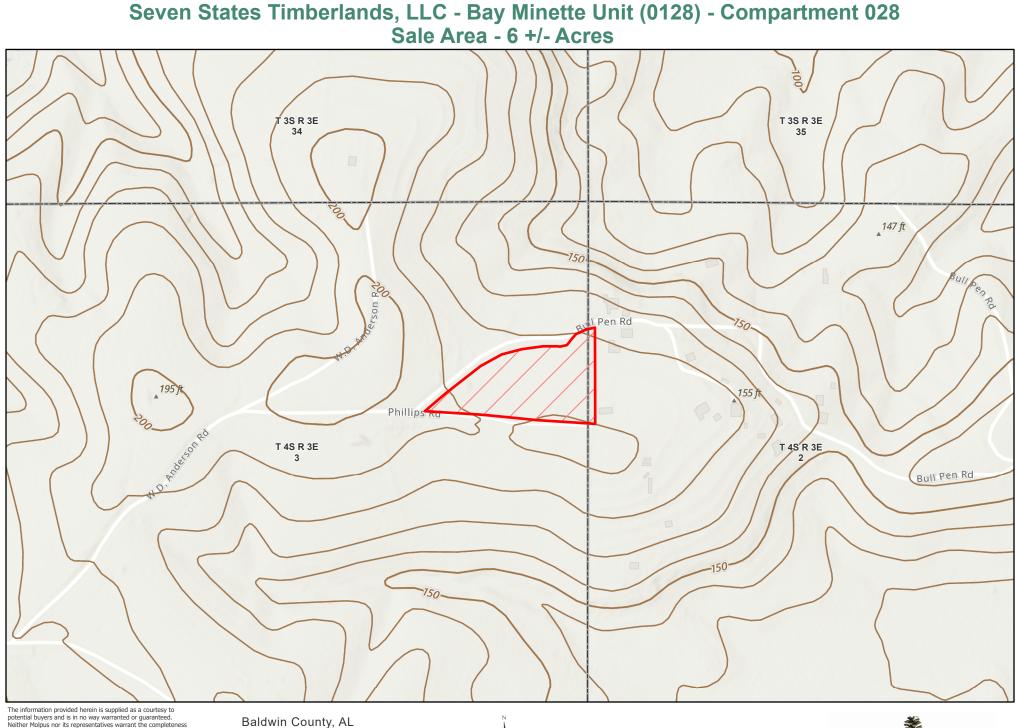

Landsale Area

Center: 87°45'7"W 30°43'58"N

1 inch equals 500 feet

The mitoinduction provided interent is subplied as a doubtesy to potential buyers and is in no way warranted or guaranteed. Neither Molpus nor its representatives warrant the completeness or the accuracy of the information contained herein. No representations or warranties are expressed or implied as to the property, its condition, boundaries, acreage, timber volume, quality, marketability or access. Further, the use of any associated acreage numbers for sales or negotiations is entirely at the risk of the buyer.