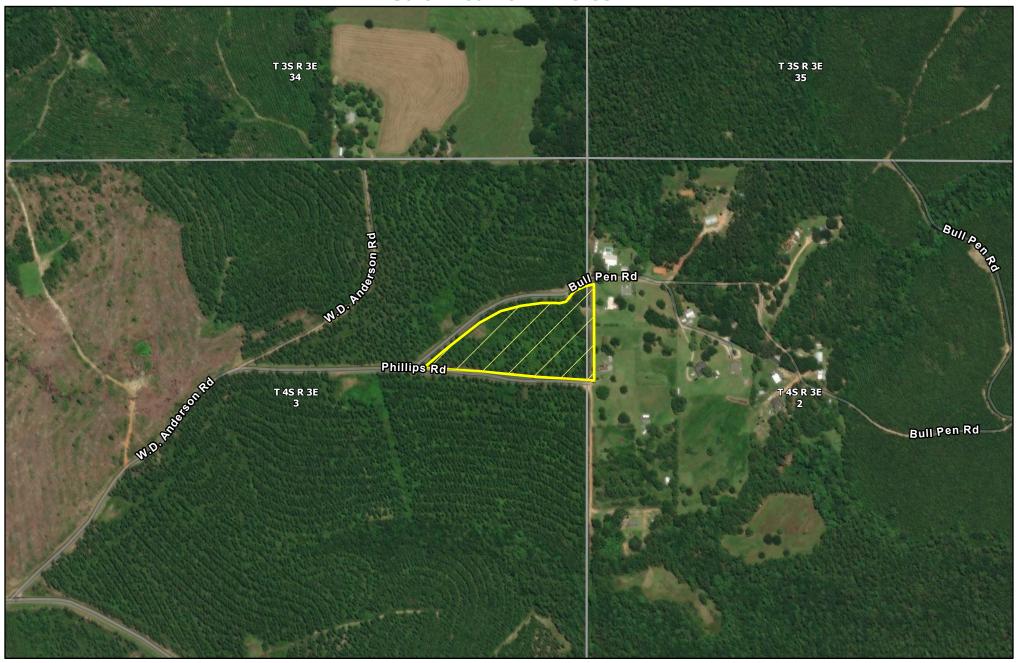

## Seven States Timberlands, LLC - Bay Minette Unit (0128) - Compartment 028 Sale Area - 6 +/- Acres

The information provided herein is supplied as a courtesy to potential buyers and is in no way warranted or guaranteed. Neither Molpus nor its representatives warrant the completeness or the accuracy of the information contained herein. No representations or warranties are expressed or implied as to the property, its condition, boundaries, acreage, timber volume, quality, marketability or access. Further, the use of any associated acreage numbers for sales or negotiations is entirely at the risk of the huver.