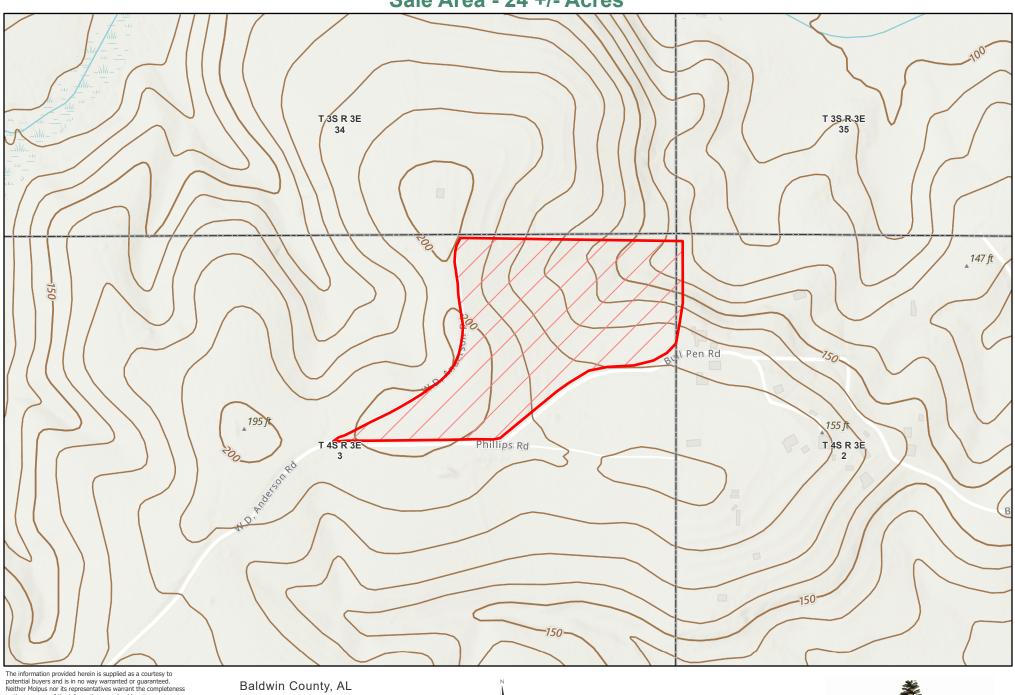

Landsale Area

Seven States Timberlands, LLC - Bay Minette Unit (0128) - Compartment 028 Sale Area - 24 +/- Acres

The information provided herein is supplied as a courtesy to potential buyers and is in on way warranted or guaranteed. Neither Molpus nor its representatives warrant the completeness or the accuracy of the information contained herein. No representations or warranties are expressed or implied as to the property, its condition, boundaries, acreage, timber volume, quality, marktability or access. Further, the use of any associated acreage numbers for sales or negotiations is entirely at the risk of the buyer.

Event: SSTLS0217 Date: 7/7/2025

1 inch equals 500 feet Center: 87°45'13"W 30°44'1"N