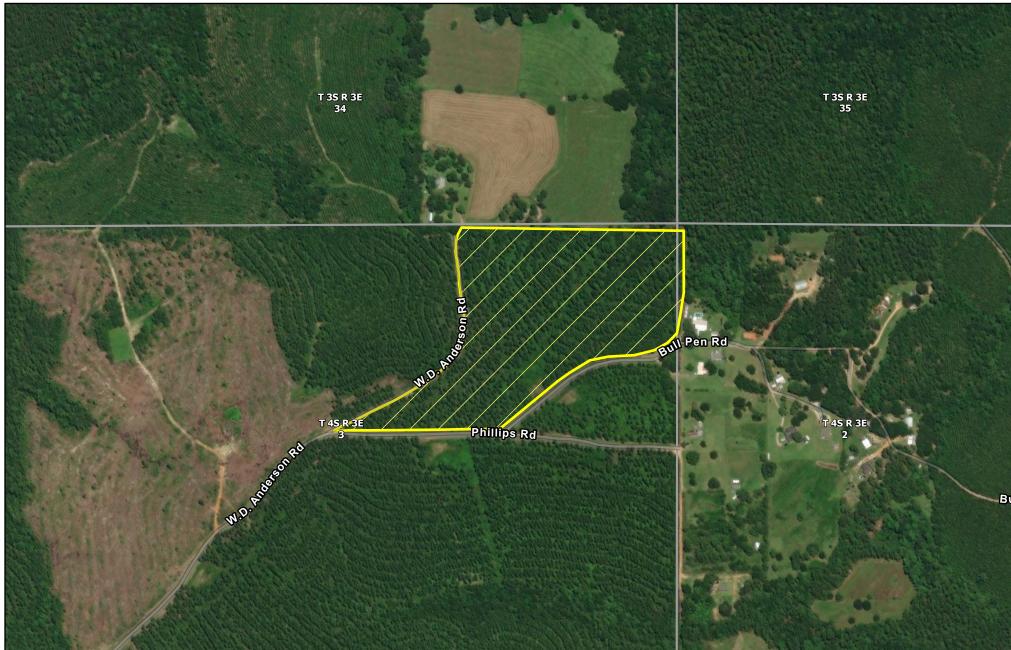

## Seven States Timberlands, LLC - Bay Minette Unit (0128) - Compartment 028 Sale Area - 24 +/- Acres

The information provided herein is supplied as a courtesy to potential buyers and is in no way warranted or guaranteed. Neither Molpus nor its representatives warrant the completeness or the accuracy of the information contained herein. No representations or warranties are expressed or implied as to the property, its condition, boundaries, acreage, timber volume, quality, marketability or access. Further, the use of any associated acreage numbers for sales or negotiations is entirely at the risk of the buyer.