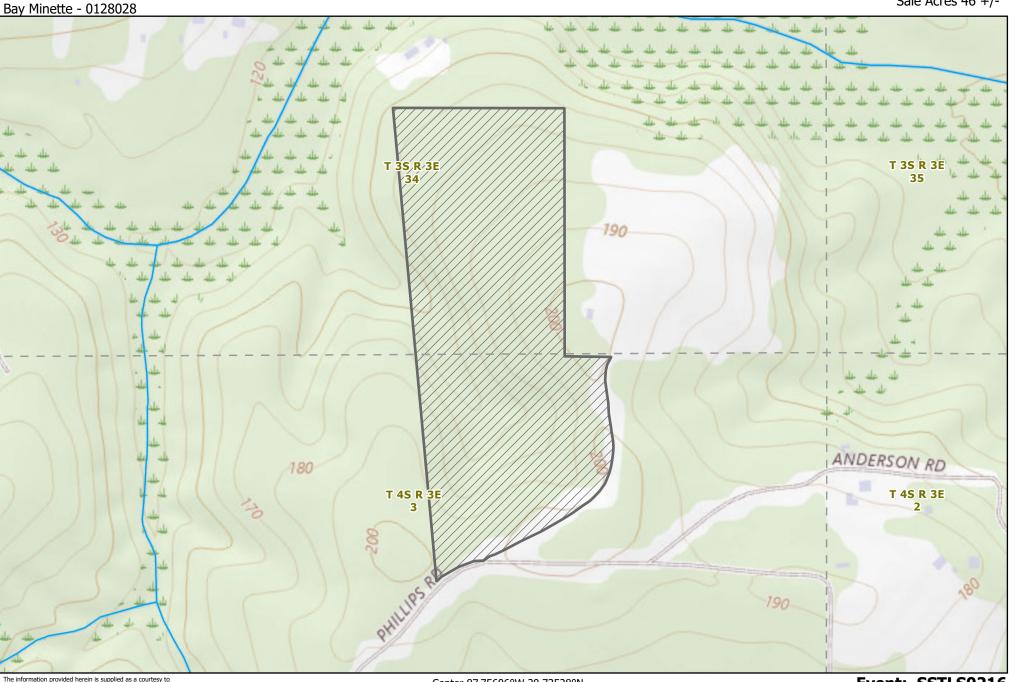

## Seven States Timberlands, LLC

## Land Sale (Topo)

The information provided herein is supplied as a courtesy to potential buyers and is in no way warranted or guaranteed. Neither Molpus no its representatives warrant the completeness or the accuracy of the information contained herein. No representations or warranties are expressed or implied as to the property, its condition, boundaries, acreage, timber volume, quality, marketability or access. Further, the use of any associated acreage numbers for sales or negotiations is entirely at the risk of the buyer.

" 🍧 1 inch equals 500 feet Center 87.75606°W 30.73528°N

SST\_Landsale\_Areas

## Event: SSTLS0216

Date Saved 6/30/2025