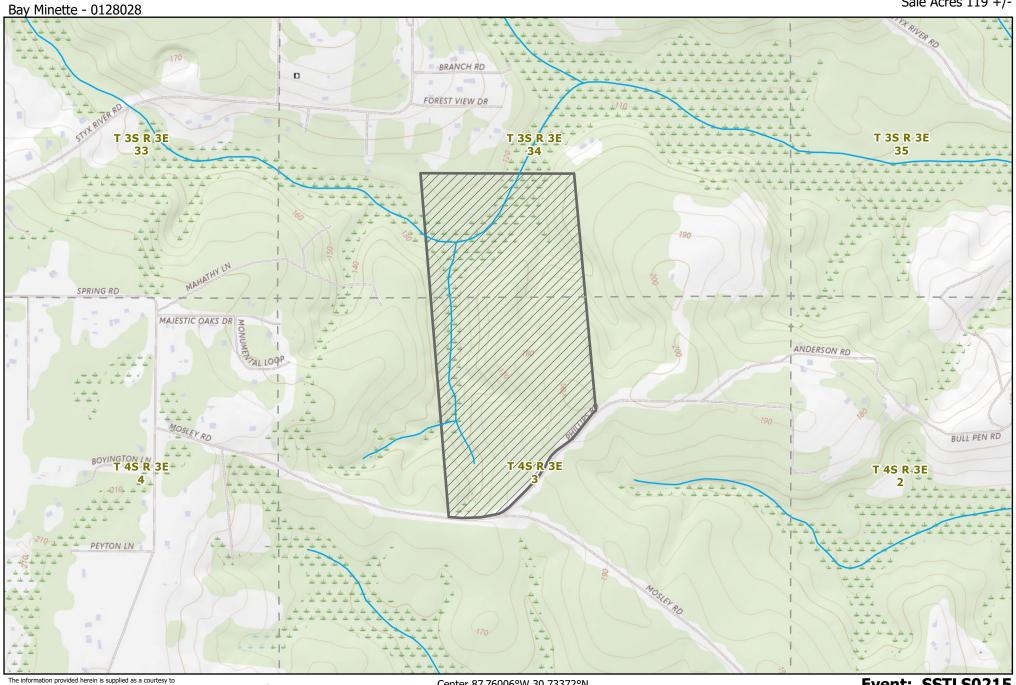

Land Sale (Topo)

## Baldwin County, AL Sale Acres 119 +/-

potential buyers and is in no way warranted or guaranteed. Neither Molpus nor its representatives warrant the completeness or the accuracy of the information contained herein. No representations or warranties are expressed or implied as to the property, its condition, boundaries, acreage, timber volume, quality, marketability or access. Further, the use of any associated acreage numbers for sales or negotiations is entirely at the risk of the buyer.

1 inch equals 1,000 feet

Center 87.76006°W 30.73372°N

## **Event: SSTLS0215**