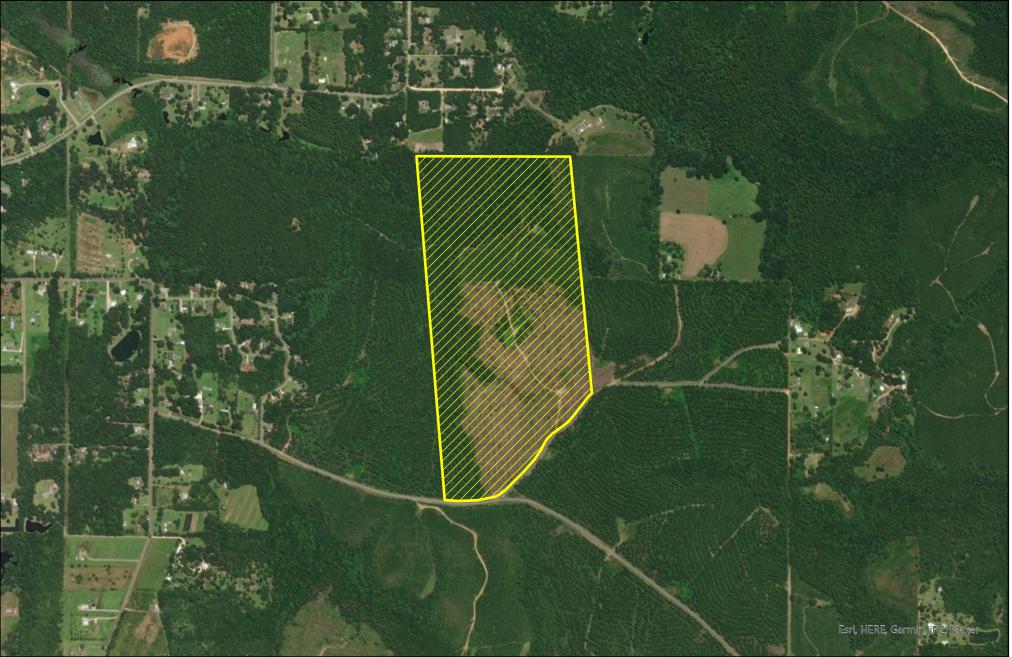

Land Sale (Image)

## Bay Minette - 0128028

The information provided herein is supplied as a courtesy to potential buyers and is in no way warranted or guaranteed. Neither Molpus nor its representatives warrant the completeness or the accuracy of the information contained herein. No representations or warranties are expressed or implied as to the property, its condition, boundaries, acreage, timber volume, quality, marketability or access. Further, the use of any associated acreage numbers for sales or negotiations is entirely at the risk of the buyer.

Center 87.76006°W 30.73372°N

Date Saved 6/27/2025