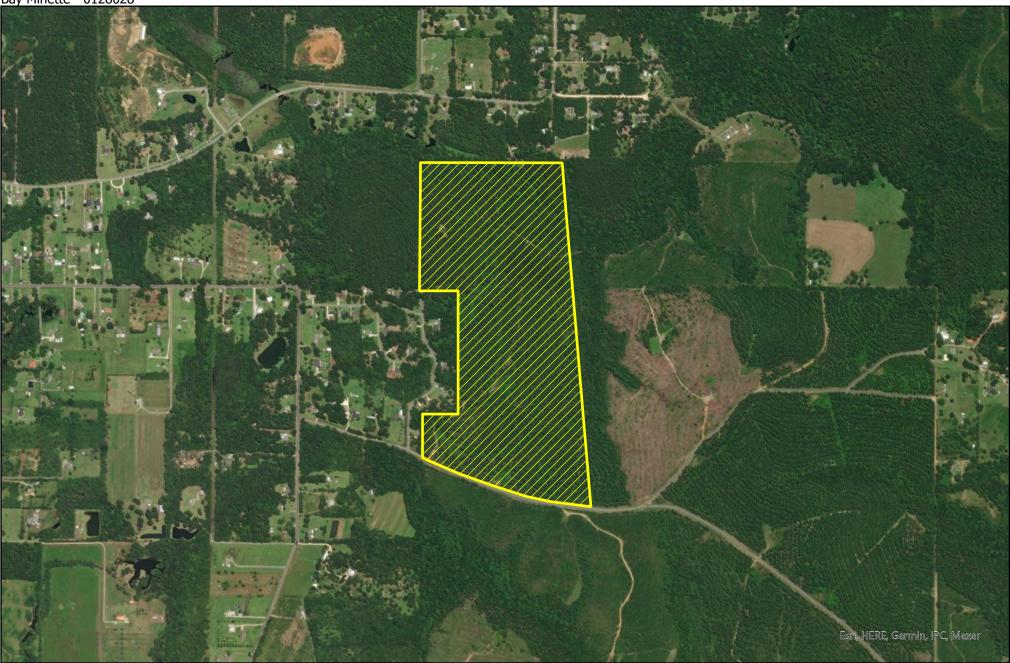

Bay Minette - 0128028

The information provided herein is supplied as a courtesy to potential buyers and is in no way warranted or guaranteed. Neither Molgus nor its representatives warrant the completeness or the accuracy of the information contained herein. No representations or warranties are expressed implied as to the property, its condition, boundaries, acreage, timber volume, quality, marketability or access. Further, the use of any associated acreage numbers for sales or negotiations is entirely at the risk of the buyer.

1 inch equals 1,000 feet

Center 87.76489°W 30.73371°N

**Event: SSTLS0214** 