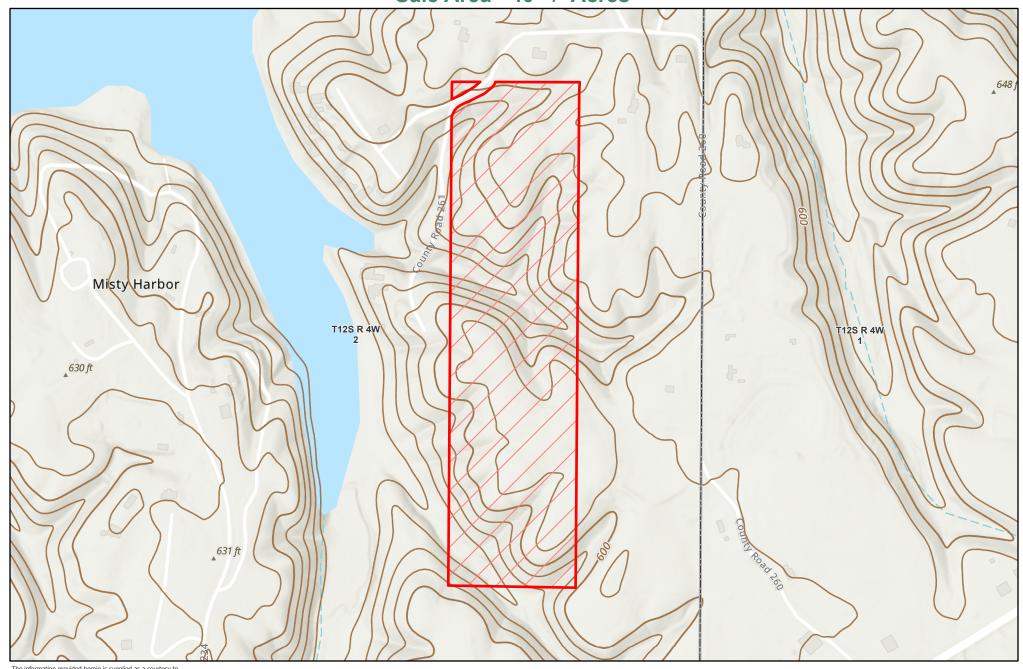

## Jamestown Forestlands, LLC Alabama - Bankhead Unit (0179) - Compartment 062 Sale Area - 40 +/- Acres

The information provided herein is supplied as a courtesy to potential buyers and is in no way warranted or guaranteed. Neither Molpus nor its representatives warrant the completeness or the accuracy of the information contained herein. No representations or warrantes are expressed or implied as to the property, its condition, boundaries, acreage, timber volume, quality, marketability or access. Further, the use of any associated acreage numbers for sales or negotiations is entirely at the risk of the haver.

Cullman County, AL Event: JTFALLS0090

Date: 6/24/2025

1 inch equals 500 feet

Center: 86.922669°W 34.026034°N