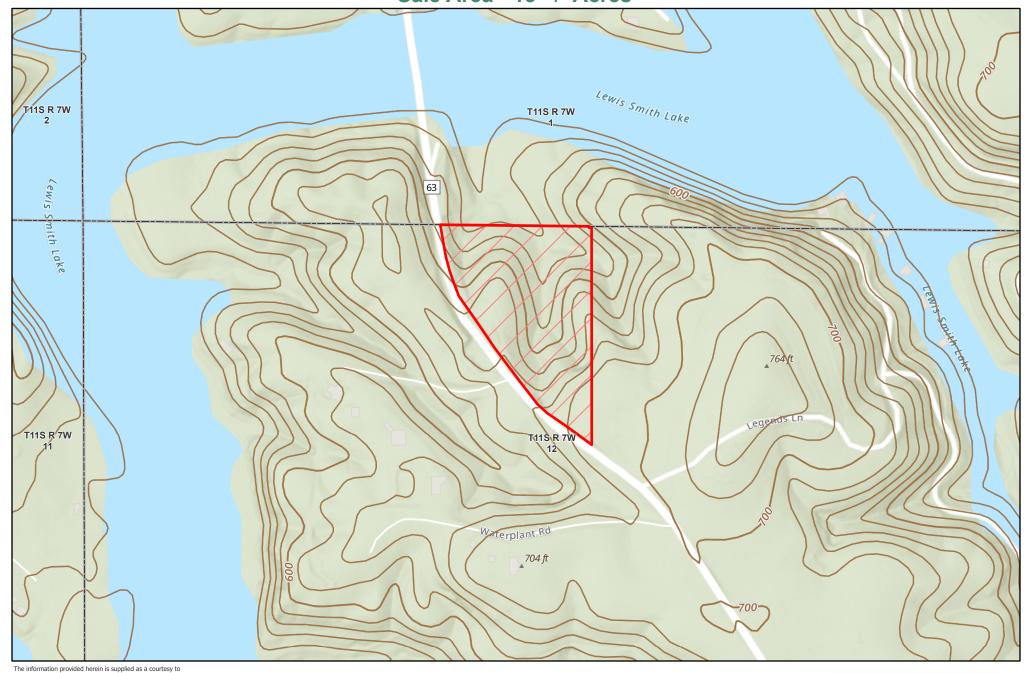

## Jamestown Forestlands, LLC Alabama - Bankhead Unit (0179) - Compartment 025 Sale Area - 13 +/- Acres

The information provided herein is supplied as a courtesy to potential buyers and is in no way warranted or guaranteed. Neither Molpus nor its representatives warrant the completeness or the accuracy of the information contained herein. No representations or warranties are expressed or implied as to the property, its condition, boundaries, acreage, timber volume, quality, markeability or access. Further, the use of any associated acreage numbers for sales or negotiations is entirely at the risk of the buyer.

Winston County, AL Event: JTFALLS0087

Date: 6/20/2025

1 inch equals 500 feet

Center: 87.226813°W 34.109258°N