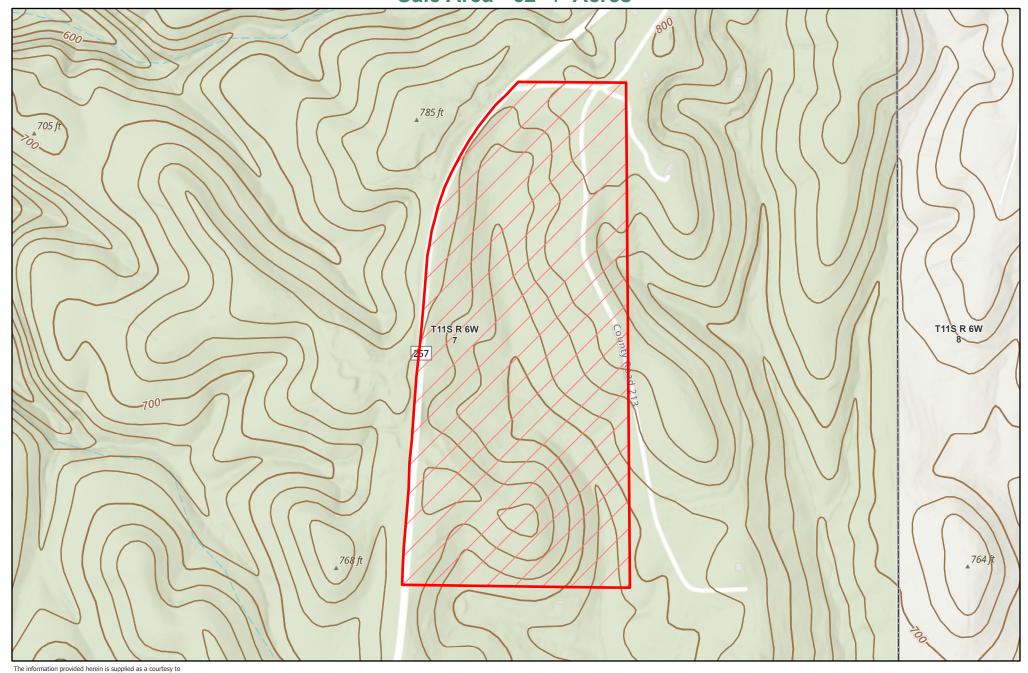

## Jamestown Forestlands, LLC Alabama - Bankhead Unit (0179) - Compartment 025 Sale Area - 62 +/- Acres

The information provided herein is supplied as a courtesy to potential buyers and is in no way warranted or guaranteed. Neither Molpus nor its representatives warrant the completeness or the accuracy of the information contained herein. No representations or warranties are expressed or implied as to the property, its condition, boundaries, acreage, timber volume, quality, markeability or access. Further, the use of any associated acreage numbers for sales or negotiations is entirely at the risk of the huver.

Winston County, AL Event: JTFALLS0086

Date: 6/17/2025

1 inch equals 500 feet

Center: 87.205704°W 34.103256°N