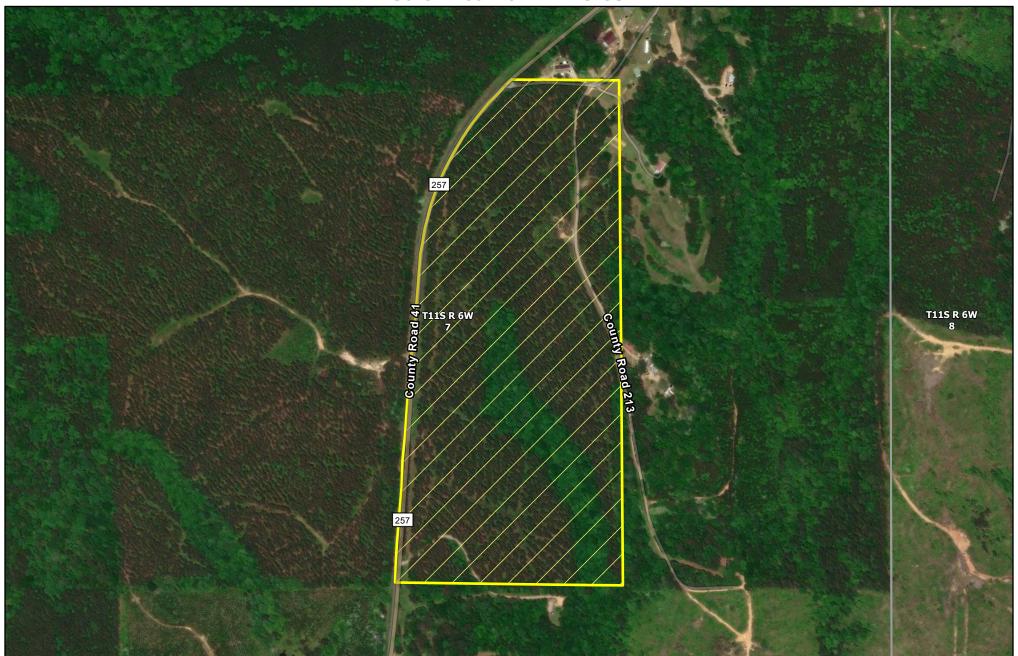

## Jamestown Forestlands, LLC Alabama - Bankhead Unit (0179) - Compartment 025 Sale Area - 62 +/- Acres

The information provided herein is supplied as a courtesy to potential buyers and is in no way warranted or guaranteed. Neither Molpus nor its representatives warrant the completeness or the accuracy of the information contained herein. No representations or warranties are expressed or implied as to the property, its condition, boundaries, acreage, timber volume, quality, markeability or access. Further, the use of any associated acreage numbers for sales or negotiations is entirely at the risk of

Winston County, AL Event: JTFALLS0086

Date: 6/17/2025

1 inch equals 500 feet Center: 87.205704°W 34.103256°N