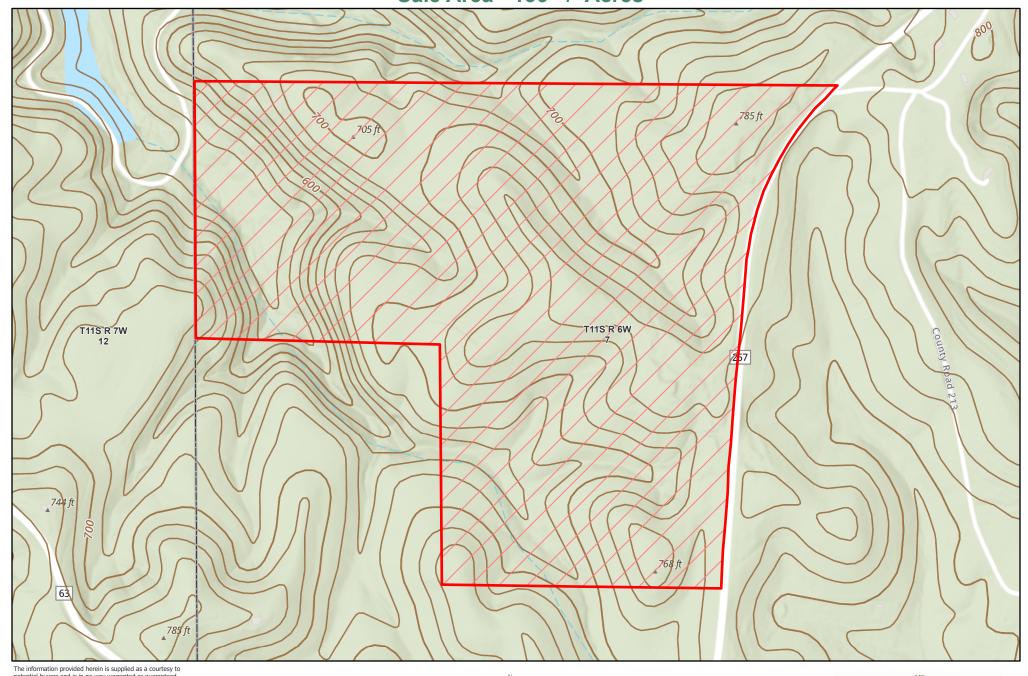

## Jamestown Forestlands, LLC Alabama - Bankhead Unit (0179) - Compartment 025 Sale Area - 136 +/- Acres

The information provided herein is supplied as a courtesy to potential buyers and is in no way warranted or guaranteed. Neither Molpus nor its representatives warrant the completeness or the accuracy of the information contained herein. No representations or warranties are expressed or implied as to the property, its condition, boundaries, acreage, timber volume, quality, marketability or access. Further, the use of any associated acreage numbers for sales or negotiations is entirely at the risk of

Winston County, AL Event: JTFALLS0085

Date: 6/17/2025

1 inch equals 500 feet

Center: 87.211197°W 34.103298°N