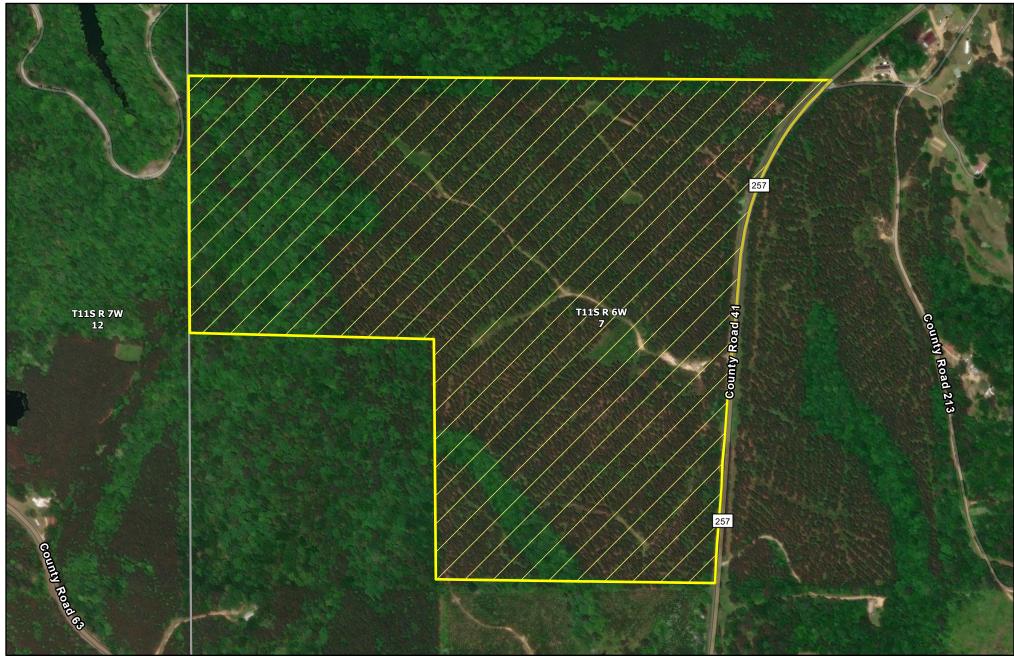

## Jamestown Forestlands, LLC Alabama - Bankhead Unit (0179) - Compartment 025 Sale Area - 136 +/- Acres

The information provided herein is supplied as a courtesy to potential buyers and is in no way warranted or guaranteed. Neither Molpus nor its representatives warrant the completeness or the accuracy of the information contained herein. No representations or warranties are expressed or implied as to the property, its condition, boundaries, acreage, timber volume, quality, marketability or access. Further, the use of any associated acreage numbers for sales or negotiations is entirely at the risk of the buyer.

Winston County, AL Event: JTFALLS0085

Date: 6/17/2025

Landsale Area

1 inch equals 500 feet Center: 87.211197°W 34.103298°N