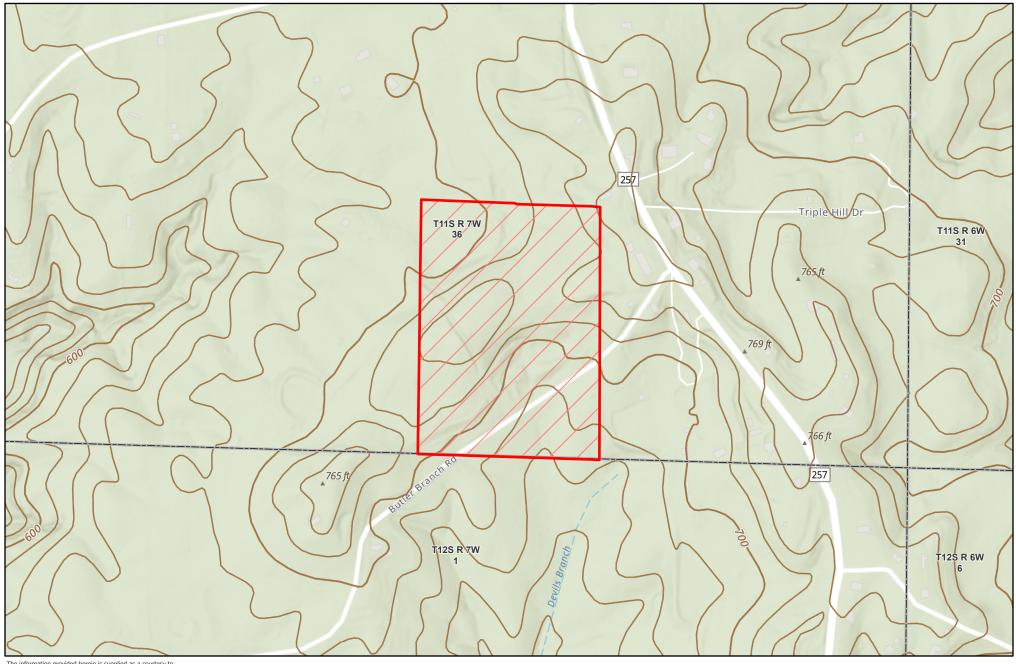

## Jamestown Forestlands, LLC Alabama - Bankhead Unit (0179) - Compartment 028 Sale Area - 28 +/- Acres

The information provided herein is supplied as a courtesy to potential buyers and is in no way warranted or guaranteed. Neither Molpus nor its representatives warrant the completeness or the accuracy of the information contained herein. No representations or warranties are expressed or implied as to the property, its condition, boundaries, acreage, timber volume, quality, marketability or access. Further, the use of any associated acreage numbers for sales or negotiations is entirely at the risk of the buyer.

Winston County, AL Event: JTFALLS0084

Date: 6/16/2025

Landsale Area

Center: 87.223595°W 34.039644°N

1 inch equals 500 feet