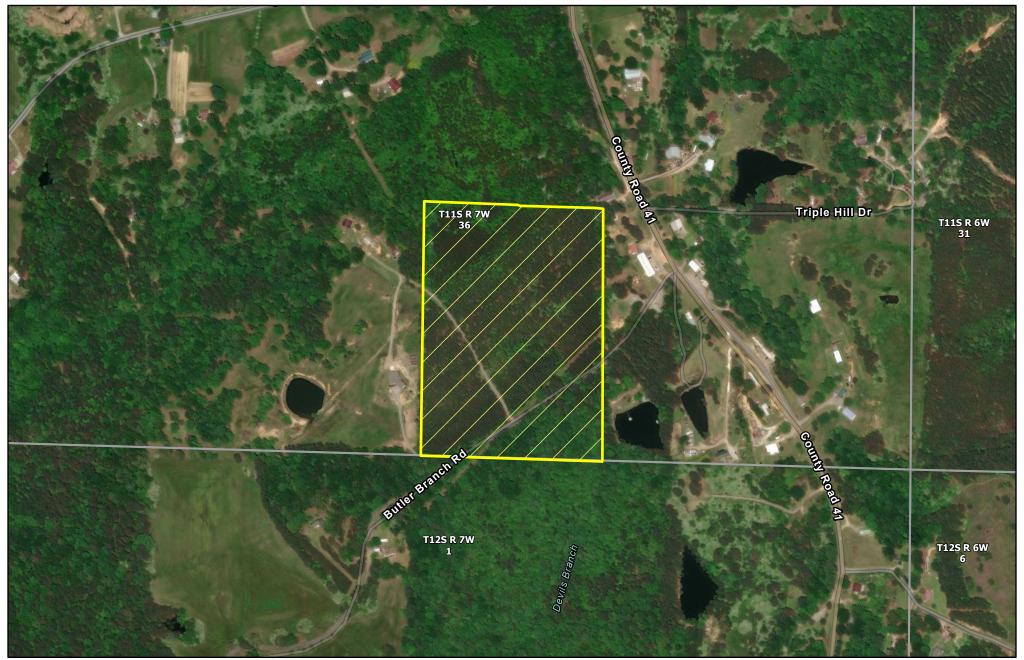

## Jamestown Forestlands, LLC Alabama - Bankhead Unit (0179) - Compartment 028 Sale Area - 28 +/- Acres

The information provided herein is supplied as a courtesy to potential buyers and is in no way warranted or guaranteed. Neither Molpus nor its representatives warrant the completeness or the accuracy of the information contained herein. No representations or warranties are expressed or implied as to the property, its condition, boundaries, acreage, timber volume, quality, marketability or access. Further, the use of any associated acreage numbers for sales or negotiations is entirely at the risk of the haver.

Winston County, AL Event: JTFALLS0084

Date: 6/16/2025

1 inch equals 500 feet Center: 87.223595°W 34.039644°N