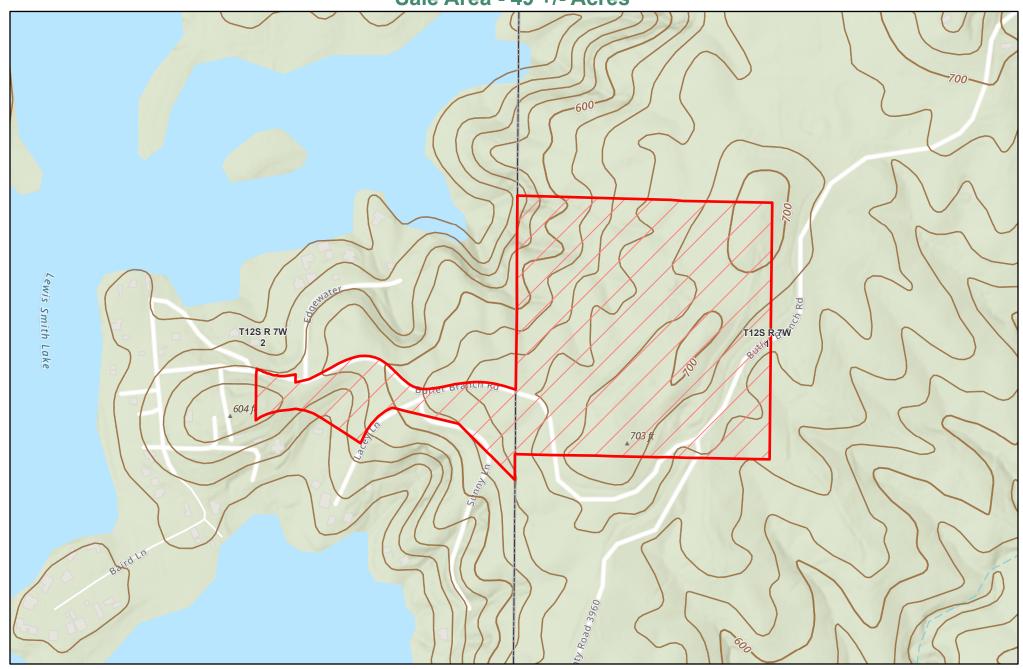

## Jamestown Forestlands, LLC Alabama - Bankhead Unit (0179) - Compartment 028 Sale Area - 49 +/- Acres

The information provided herein is supplied as a courtesy to potential buyers and is in no way warranted or guaranteed. Neither Molpus nor its representatives warrant the completeness or the accuracy of the information contained herein. No representations or warranties are expressed or implied as to the property, its condition, boundaries, acreage, timber volume, quality, markeability or access. Further, the use of any associated acreage numbers for sales or negotiations is entirely at the risk of the buyer.

Winston County, AL Event: JTFALLS0083

Date: 6/13/2025

1 inch equals 500 feet

Center: 87.234331°W 34.032325°N