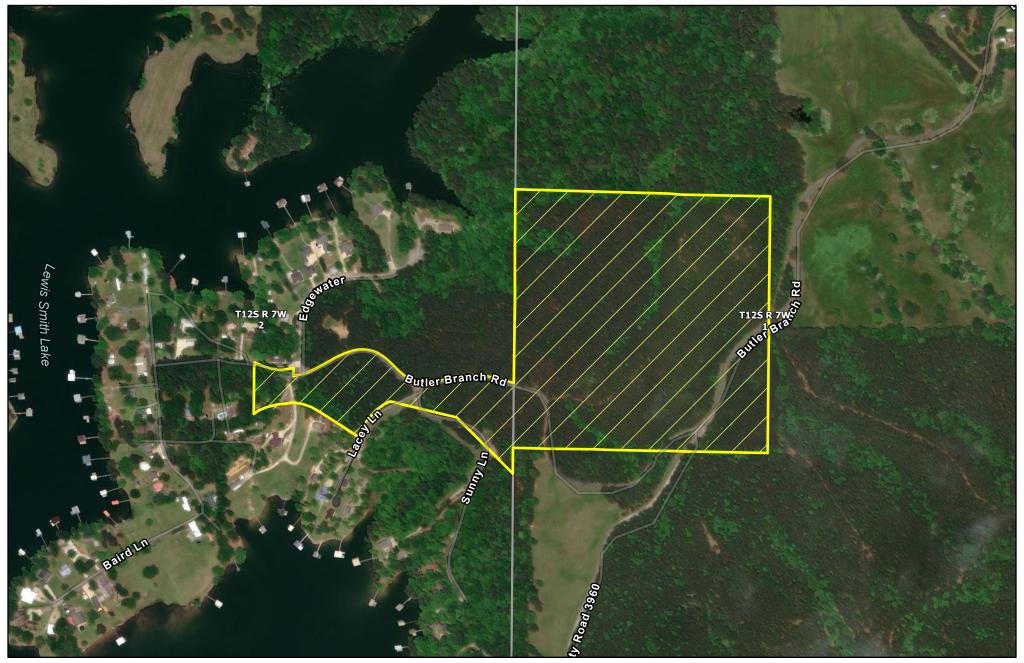

## Jamestown Forestlands, LLC Alabama - Bankhead Unit (0179) - Compartment 028 Sale Area - 49 +/- Acres

The information provided herein is supplied as a courtesy to potential buyers and is in no way warranted or guaranteed. Neither Molipus nor its representatives warrant the completeness or the accuracy of the information contained herein. No representations or warranties are expressed or implied as to the property, its condition, boundaries, acreage, timber volume, quality, marketability or access. Further, the use of any associated acreage numbers for sales or negotiations is entirely at the risk of the buyer.

Winston County, AL Event: JTFALLS0083

Date: 6/13/2025

1 inch equals 500 feet Center: 87.234331°W 34.032325°N