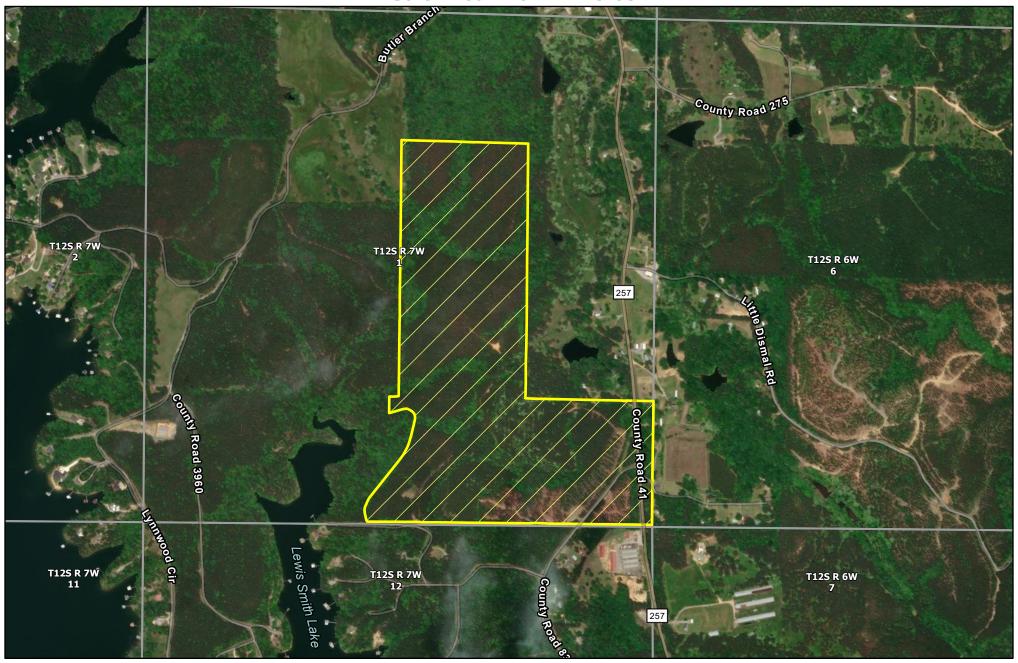

## Jamestown Forestlands, LLC Alabama - Bankhead Unit (0179) - Compartment 028 Sale Area - 162 +/- Acres

The information provided herein is supplied as a courtesy to potential buyers and is in no way warranted or guaranteed. Neither Molipus nor its representatives warrant the completeness or the accuracy of the information contained herein. No representations or warranties are expressed or implied as to the property, its condition, boundaries, acreage, timber volume, quality, marketability or access. Further, the use of any associated acreage numbers for sales or negotiations is entirely at the risk of the huver.

Winston County, AL Event: JTFALLS0082

Date: 6/12/2025

1 inch equals 1,000 feet Center: 87.221795°W 34.028699°N