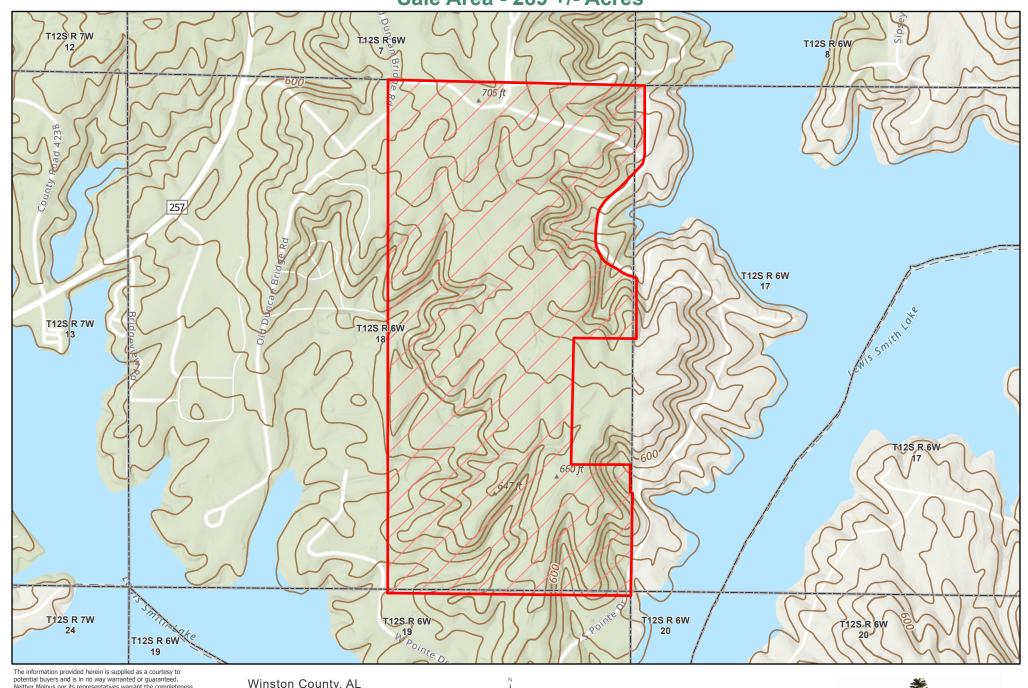

## Jamestown Forestlands, LLC Alabama - Bankhead Unit (0179) - Compartment 029 Sale Area - 289 +/- Acres

The information provided herein is supplied as a courtesy to potential buyers and is in no way warranted or guaranteed. Neither Molpus nor its representatives warrant the completeness or the accuracy of the information contained herein. No representations or warranties are expressed or implied as to the property, its condition, boundaries, acreage, timber volume, quality, marketability or access. Eurther, the use of any associated acreage numbers for sales or negotiations is entirely at the risk of the buyer.

Winston County, AL Event: JTFALLS0081

Date: 6/12/2025

1 inch equals 1,000 feet

Center: 87°12'12"W 34°0'4"N