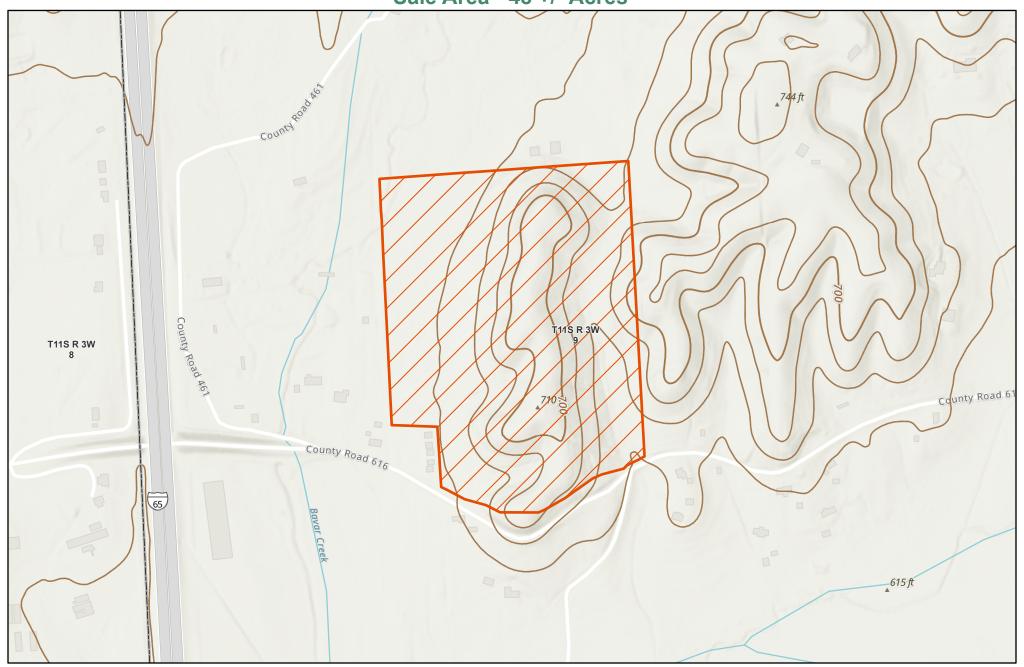

## Jamestown Forestlands, LLC Alabama - Bankhead Unit (0179) - Compartment 078 Sale Area - 48 +/- Acres

The information provided herein is supplied as a courtesy to potential buyers and is in no way warranted or guaranteed. Neither Molpus nor its representatives warrant the completeness or the accuracy of the information contained herein. No representations or warranties are expressed or implied as to the property, its condition, boundaries, acreage, timber volume, quality, markeability or access. Further, the use of any associated acreage numbers for sales or negotiations is entirely at the risk of

Cullman County, AL Event: JTFALLS0079

Date: 5/13/2025

1 inch equals 500 feet

Center: 86°51'36"W 34°5'45"N