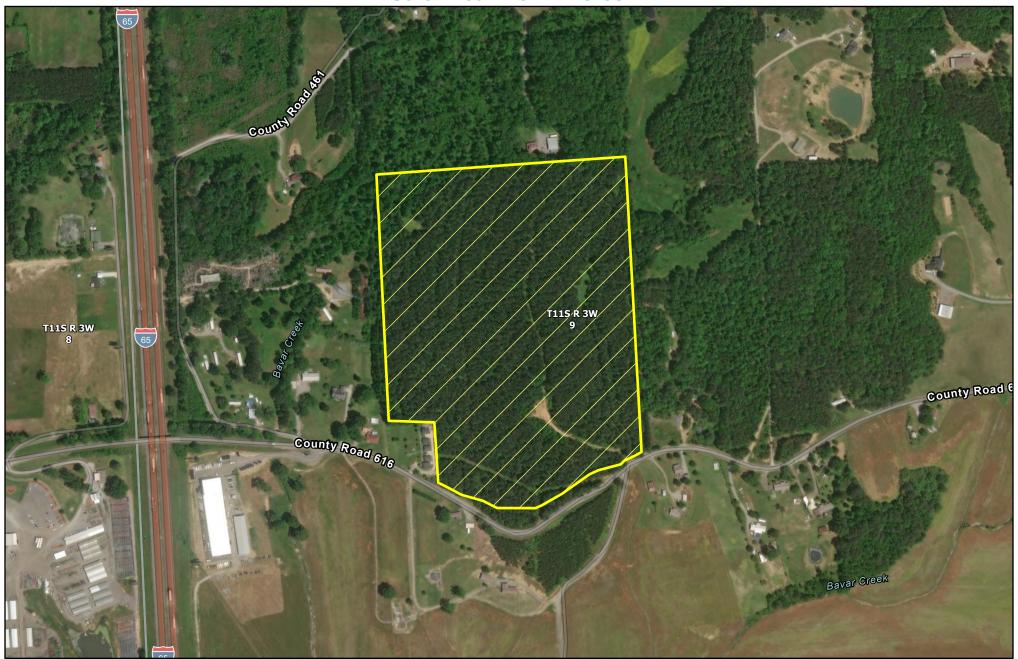

## Jamestown Forestlands, LLC Alabama - Bankhead Unit (0179) - Compartment 078 Sale Area - 48 +/- Acres

The information provided herein is supplied as a courtesy to potential buyers and is in no way warranted or guaranteed. Neither Molyus nor its representatives warrant the completeness or the accuracy of the information contained herein. No representations or warranties are expressed or implied as to the property, its condition, boundaries, acreage, timber volume, quality, marketability or access. Further, the use of any associated acreage numbers for sales or negotiations is entirely at the risk of the haver.