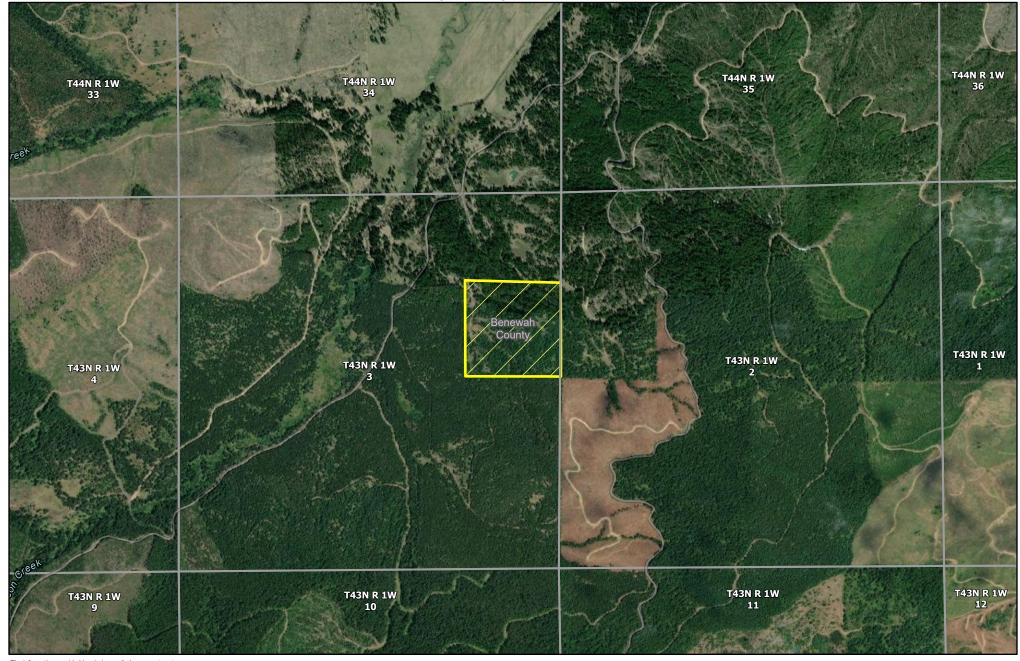

## Nordic Crystal Falls, LLC - Grouse Unit (0209) - Compartment 016 RP43N01W031800 (SENE) Sale Area - 39.41 +/- Acres

The information provided herein is supplied as a courtesy to potential buyers and is in no way warranted or guaranteed. Neither Molpus nor its representatives warrant the completeness or the accuracy of the information contained herein. No representations or warranties are expressed or implied as to the property, its condition, boundaries, arcaege, timber volume, quality, marketability or access. Further, the use of any associated acreage numbers for sales or negotiations is entirely at the risk of the buyer.

Benewah County, Idaho Event: NCFLS0013

Date: 10/17/2022

Landsale Area

1 inch equals 1,320 feet Center: 116°26'24"W 47°6'13"N