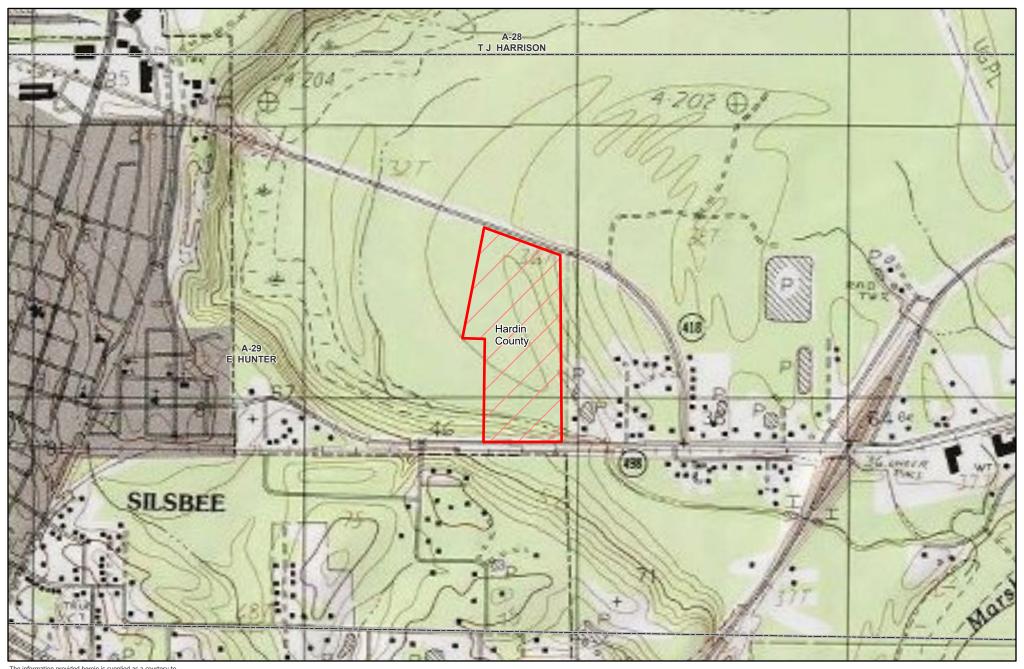

## MWF V Sabine River, LLC - Neches West Unit (0220) - Compartment 004 Sale Area - 55 +/- Acres

The information provided herein is supplied as a courtesy to potential buyers and is in no way warranted or guaranteed. Neither Molpus nor its representatives warrant the completeness or the accuracy of the information contained herein. No representations or warranties are expressed implied as to the property, its condition, boundaries, acreage, timber volume, quality, marketability or access. Further, the use of any associated acreage numbers for sales or negotiations is entirely at the risk of the buyer.

Hardin County, TX Event: PEN\_MWFSRLS0002

Date: 4/7/2020

1 inch equals 1,157 feet Center: 94°9'27"W 30°21'10"N