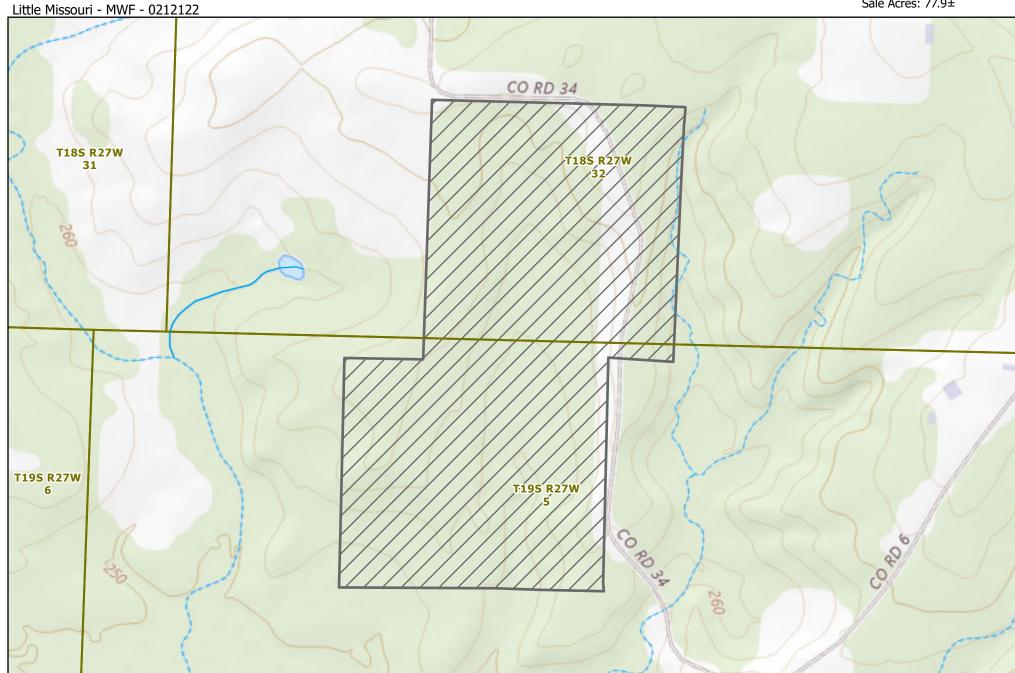

1 inch equals 500 feet

Center 93°55'33"W 33°8'18"N

**Landsale** Area

**Event: MWFTEXLS0077** 