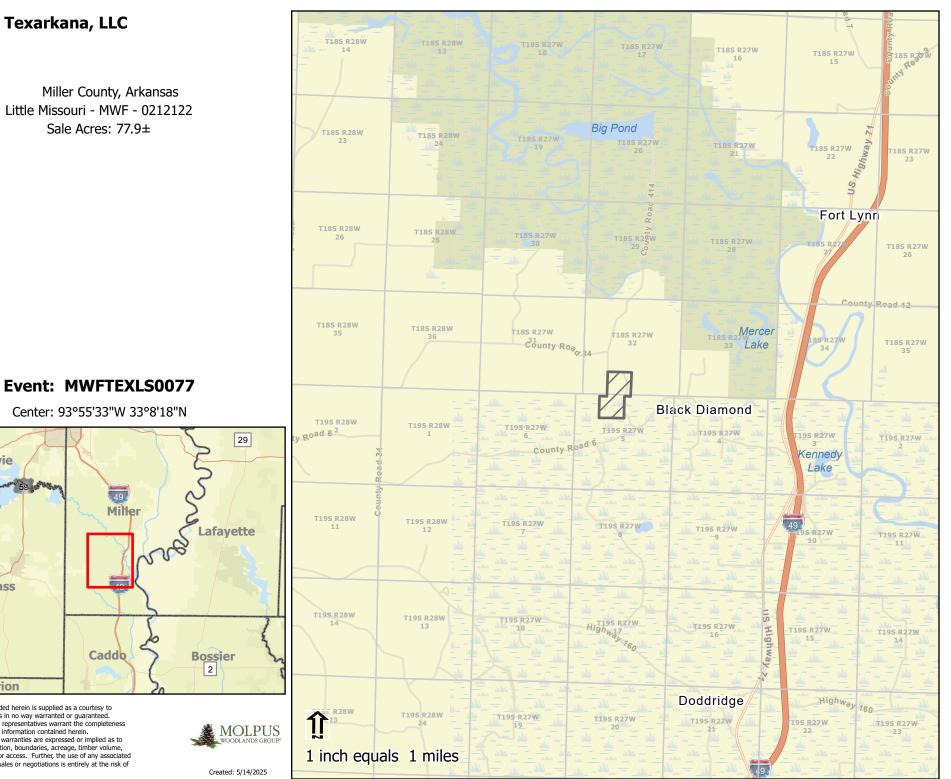

## **MWF IV Texarkana, LLC**

Depot

**Bowie** 

Cass

Marion

the buyer.

The information provided herein is supplied as a courtesy to

potential buyers and is in no way warranted or guaranteed.

or the accuracy of the information contained herein.

Neither Molpus nor its representatives warrant the completeness

No representations or warranties are expressed or implied as to the property, its condition, boundaries, acreage, timber volume,

quality, marketability or access. Further, the use of any associated acreage numbers for sales or negotiations is entirely at the risk of

Miller County, Arkansas Little Missouri - MWF - 0212122 Sale Acres: 77.9±

> 49 Miller

Caddo