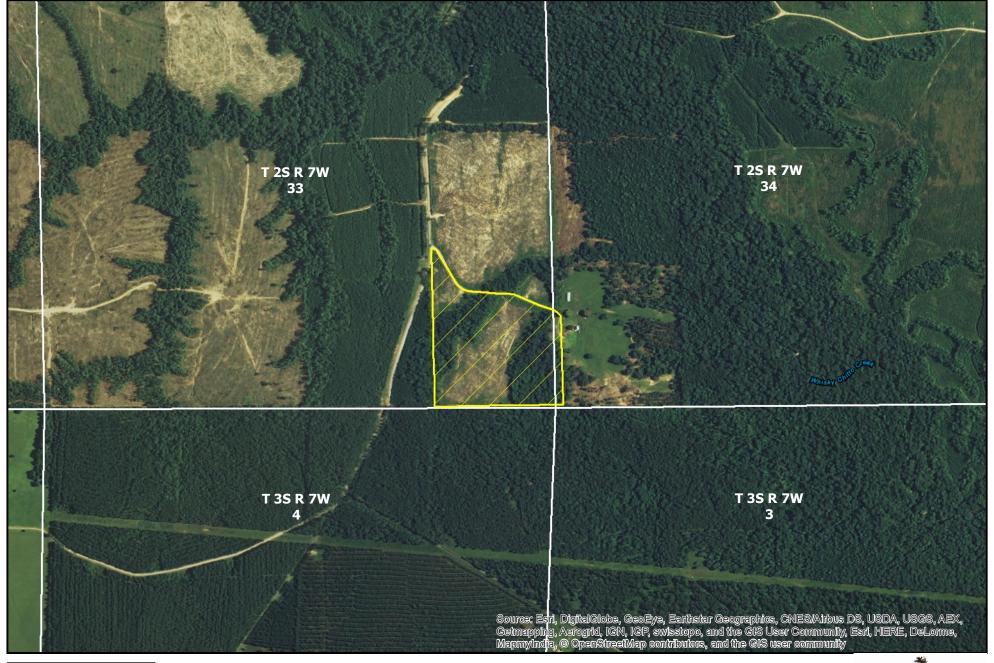

Potential Landsale in Beauregard Parish, LA Sale Acres: 36.55 ±

The information provided herein is supplied as a courtesy to potential buyers and is no no way warranted or guisarnieded. Neither Molpus nor its representatives warrant the completeness or the accuracy of the information contained herein. No representations or warranties are expressed or implied as to quality, marketability or access. Enrifert, the use of any associated acreage numbers for sales or negotiations is entirely at the risk of the buyer.

1 inch = 1,000 feet

ROW Easement

Land Sale Area

**Event Number: pen\_MWFACLS0031**