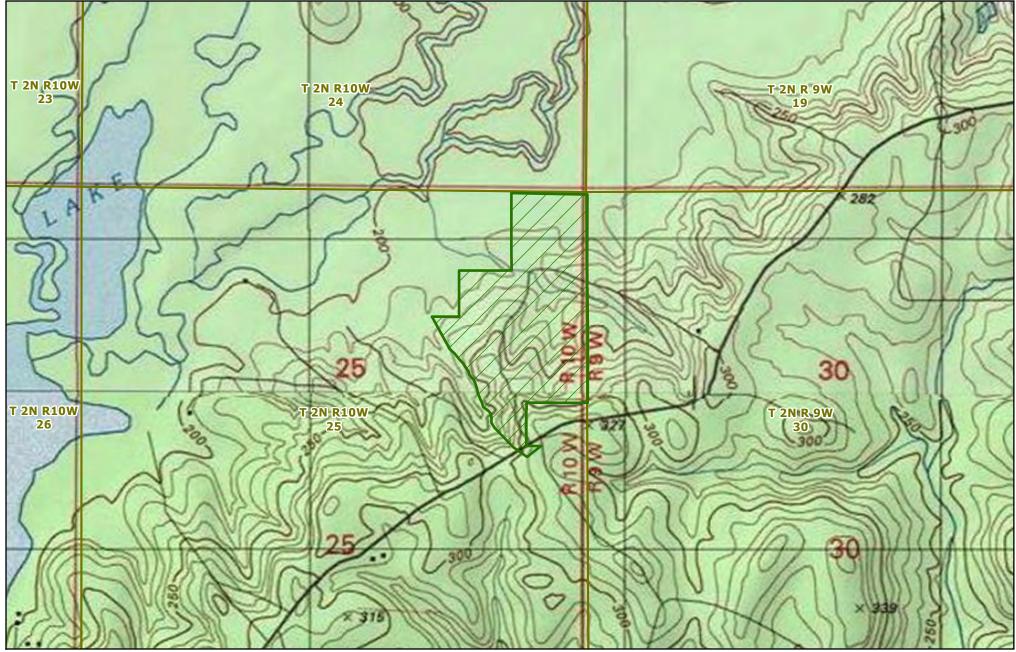

Singer - 0199005

Sale Acres: 60.82 Date Saved 8/7/2018 4:19 PM

The information provided herein is supplied as a courtesy to ne information provided interest is supplied as a counters to potential buyers and is in no way warranted or guaranteed. Neither Molpus nor its representatives warrant the completeness or the accuracy of the information contained herein. No representations or warranties are expressed or implied as to the property, its condition, boundaries, acreage, timber volume, quality, marketability or access. Further, the use of any associated acreage numbers for sales or negotiations is entirely at the risk of the buyer.

Center 93°20'23"W 31°7'38"N

Landsale Area

1 inch equals 1,000 feet