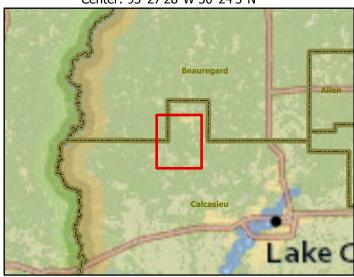

## **MWF IV Acadia, LLC**

Potential Land Sale in Calcasieu Parish, LA

West Fork - 0203018 Sale Acres: 49.24

## **Event: pen\_MWFACLS0045**

Center: 93°27'28"W 30°24'3"N

The information provided herein is supplied as a courtesy to potential buyers and is in no way warranted or guaranteed. Neither Molpus nor its representatives warrant the completeness or the accuracy of the information contained herein. No representations or warranties are expressed or implied as to the property, its condition, boundaries, acreage, timber volume, quality, marketability or access. Further, the use of any associated acreage numbers for sales or negotiations is entirely at the risk of the buyer.