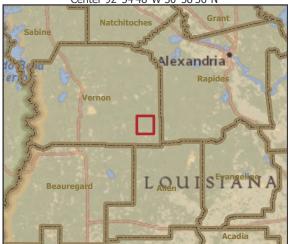

## **MWF IV Acadia, LLC**

Potential Land Sale in Vernon Parish, LA

Soapstone - 0201009 Sale Acres: 27.39

## **Event: pen\_MWFACLS0023**

Center 92°54'48"W 30°58'36"N

The information provided herein is supplied as a courtesy to potential buyers and is in no way warranted or guaranteed. Neither Molpus nor its representatives warrant the completeness or the accuracy of the information contained herein. No representations or warranties are expressed or implied as to the property, its condition, boundaries, acreage, timber volume, quality, marketability or access. Further, the use of any associated acreage numbers for sales or negotiations is entirely at the risk of the buyer.