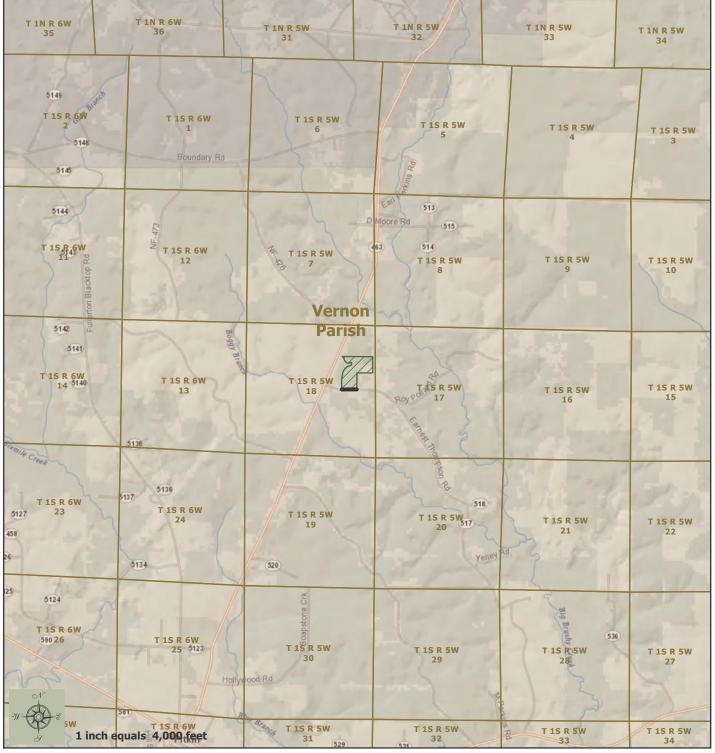

## **MWF IV Acadia, LLC**

Potential Land Sale in Vernon Parish, LA

Soapstone - 0201009 Sale Acres: 27.39

## **Event: pen\_MWFACLS0023**

Center 92°54'48"W 30°58'36"N

The information provided herein is supplied as a courtesy to potential buyers and is in no way warranted or guaranteed. Neither Molpus nor its representatives warrant the completeness or the accuracy of the information contained herein. No representations or warranties are expressed or implied as to the property, its condition, boundaries, acreage, timber volume, quality, marketability or access. Further, the use of any associated acreage numbers for sales or negotiations is entirely at the risk of the buyer.