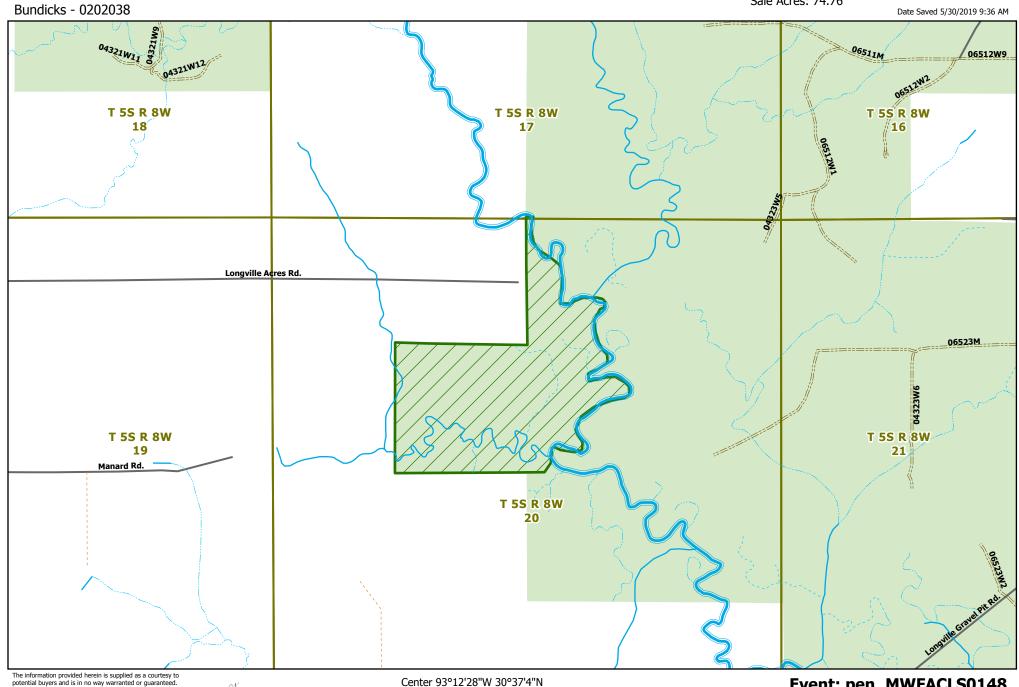

Potential Land Sale in Beauregard Parish, LA Sale Acres: 74.76

Date Saved 5/30/2019 9:36 AM

potential buyers and is in no way warranted or guaranteed. Neither Molpus nor its representatives warrant the completeness or the accuracy of the information contained herein. No representations or warranties are expressed or implied as to the property, its condition, boundaries, acreage, timber volume, quality, marketability or access. Further, the use of any associated acreage numbers for sales or negotiations is entirely at the risk of the buyer.

1 inch equals 1,000 feet

Landsale Area

**MWFAC Timberlands** 

**Event: pen\_MWFACLS0148** 