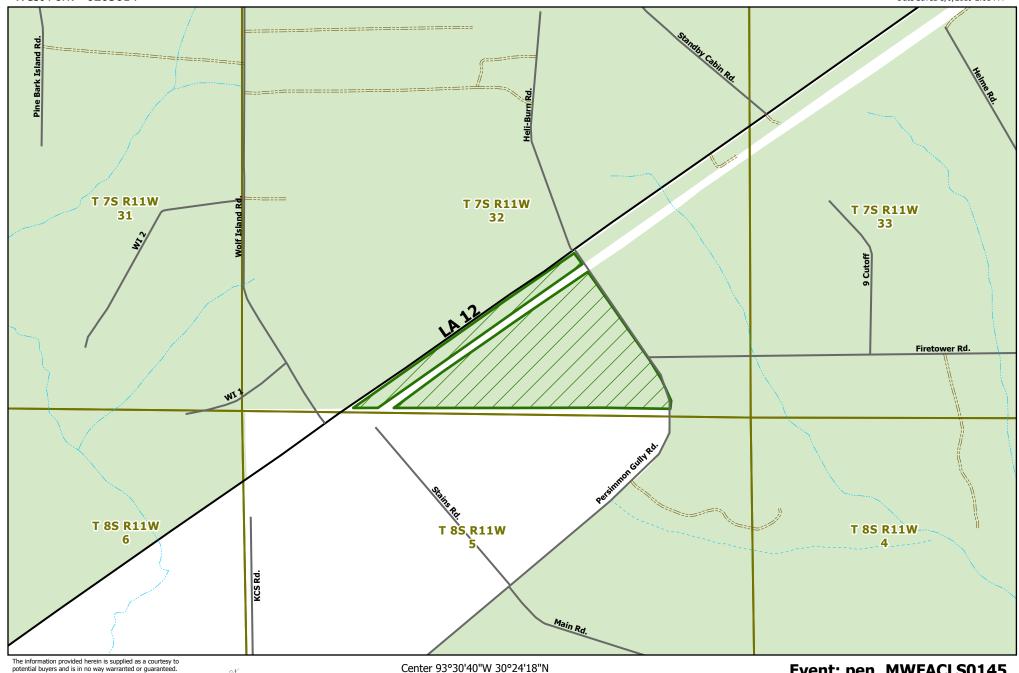

Sale Acres: 58.43 West Fork - 0203014 Date Saved 5/9/2019 2:01 PM

potential buyers and is in no way warranted or guaranteed. Neither Molpus nor its representatives warrant the completeness or the accuracy of the information contained herein. No representations or warranties are expressed or implied as to the property, its condition, boundaries, acreage, timber volume, quality, marketability or access. Further, the use of any associated acreage numbers for sales or negotiations is entirely at the risk of the buyer.

1 inch equals 1,000 feet

Landsale Area

**MWFAC Timberlands** 

**Event: pen\_MWFACLS0145** 