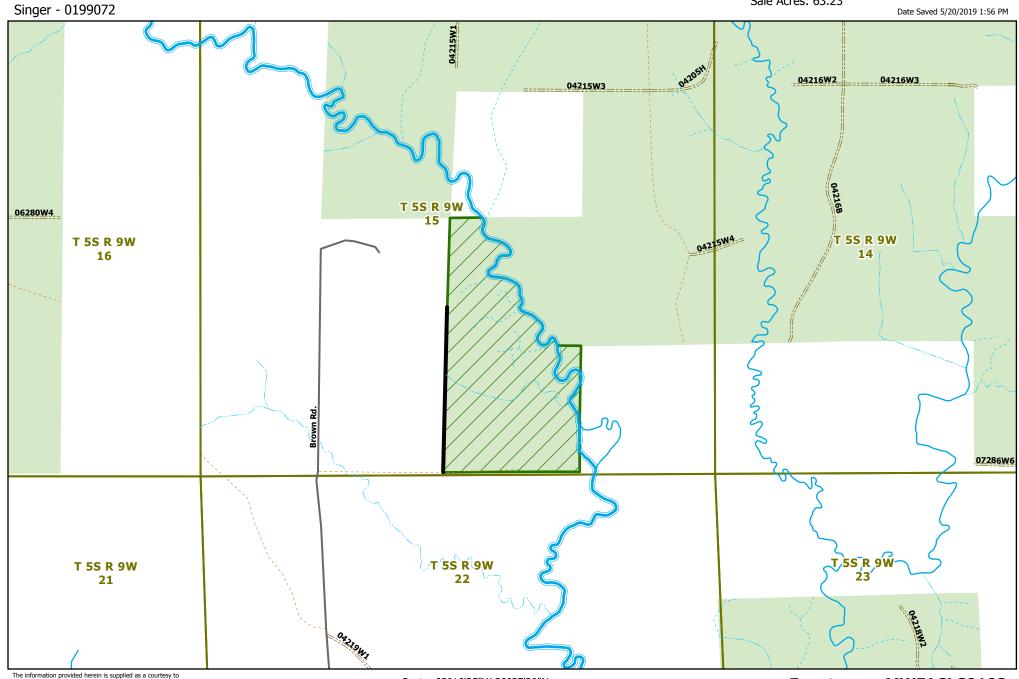

1 inch equals 1,000 feet

Center 93°16'25"W 30°37'29"N

Landsale Area

MWFAC Timberlands

ROW Easement

**Event: pen\_MWFACLS0102** 