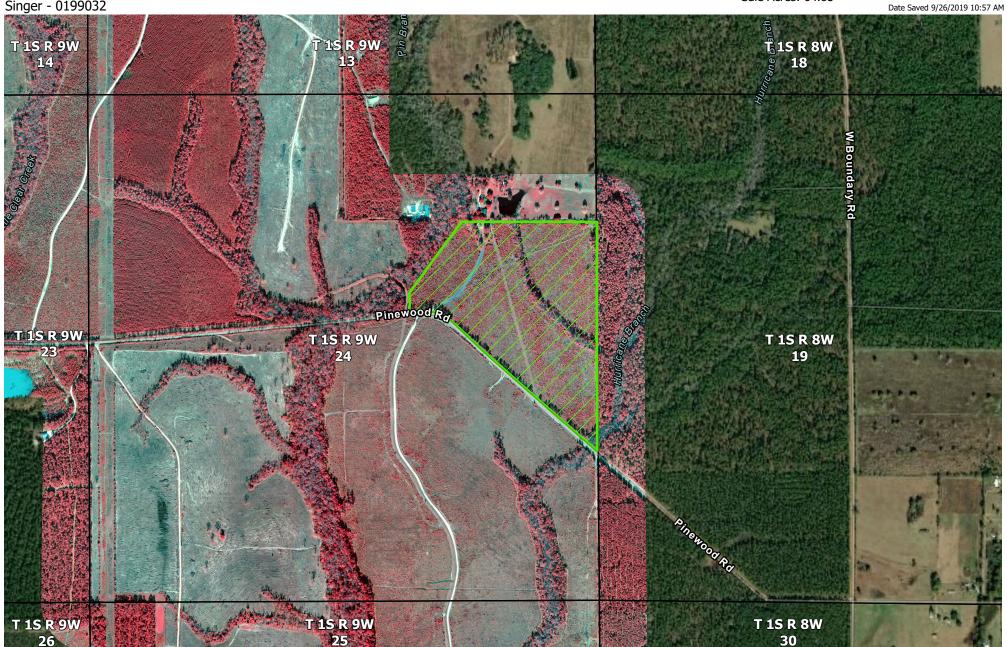

## Singer - 0199032

Potential Land Sale in Vernon Parish, LA Sale Acres: 64.85

The information provided herein is supplied as a courtesy to potential buyers and is in no way warranted or guaranteed. Neither Molpus nor its representatives warrant the completeness or the accuracy of the information contained herein. No representations or warranties are expressed or implied as to the property, its condition, boundaries, acreage, timber volume, quality, marketability or access. Further, the use of any associated acreage numbers for sales or negotiations is entirely at the risk of the buyer.

Center 93°14'17"W 30°57'50"N

Landsale Area

Event: pen\_MWFACLS0153