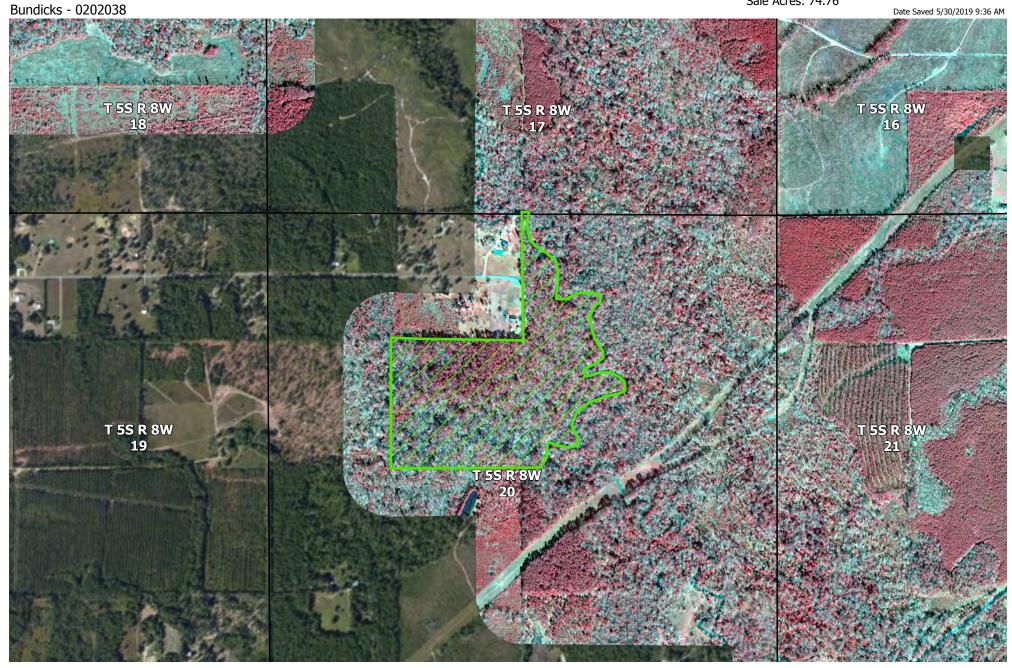

Sale Acres: 74.76

The information provided herein is supplied as a courtesy to potential buyers and is in no way warranted or guaranteed. Neither Molpus nor its representatives warrant the completeness or the accuracy of the information contained herein. No representations or warranties are expressed or implied as to the property, its condition, boundaries, acreage, timber volume, quality, na somunum, pouruarres, acreage, timber volume, quality, marketability or access. Further, the use of any associated acreage numbers for sales or negotiations is entirely at the risk of the buyer.