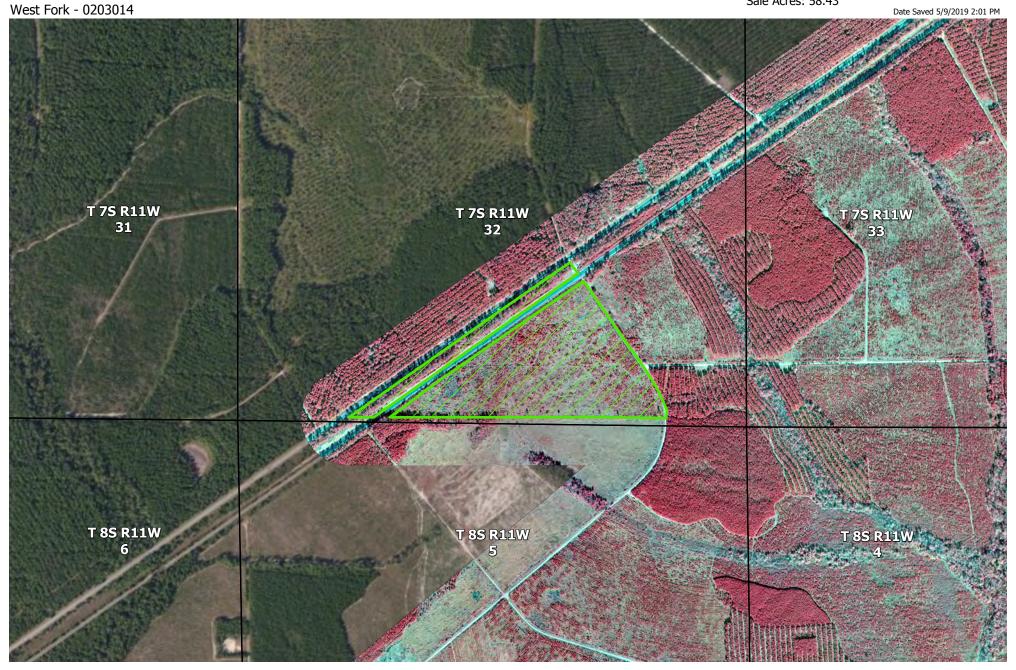

The information provided herein is supplied as a courtesy to potential buyers and is in no way warranted or guaranteed. Neither Molpus nor its representatives warrant the completeness or the accuracy of the information contained herein. No representations or warranties are expressed or implied as to the property, its condition, boundaries, acreage, timber volume, quality, marketability or access. Further, the use of any associated acreage numbers for sales or negotiations is entirely at the risk of the buyer.

Center 93°30'40"W 30°24'18"N

**Landsale Area** 

**Event: pen\_MWFACLS0145** 