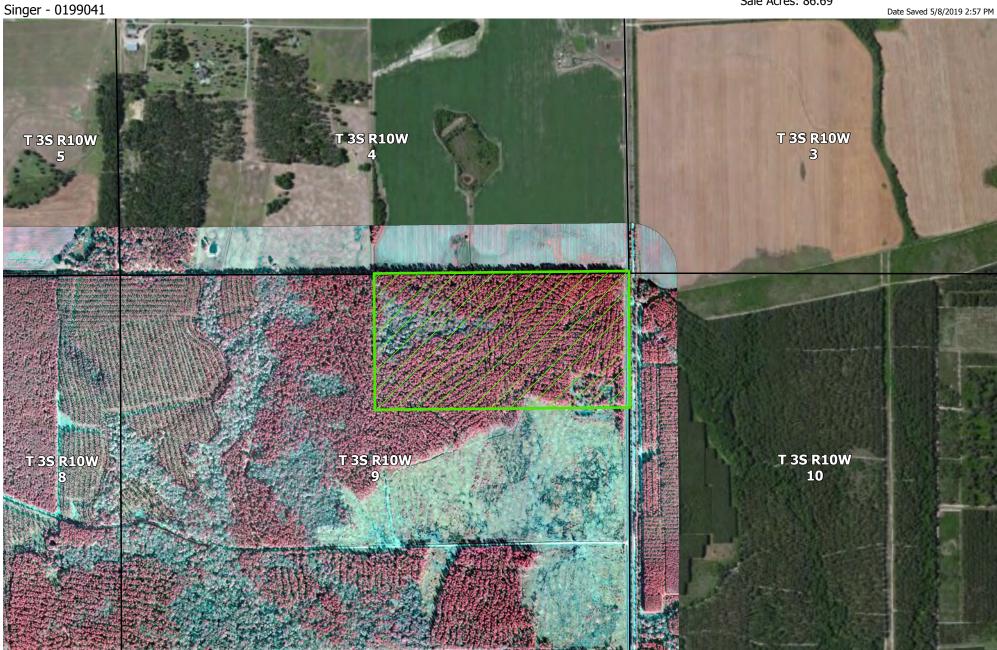

Date Saved 5/8/2019 2:57 PM

The information provided herein is supplied as a courtesy to potential buyers and is in no way warranted or guaranteed. Neither Molpus nor its representatives warrant the completeness or the accuracy of the information contained herein. No representations or warranties are expressed or implied as to the property, its condition, boundaries, acreage, timber volume, quality, marketability or access. Further, the use of any associated acreage numbers for sales or negotiations is entirely at the risk of the buyer.

Center 93°23'27"W 30°49'22"N

**Event: pen\_MWFACLS0143** 