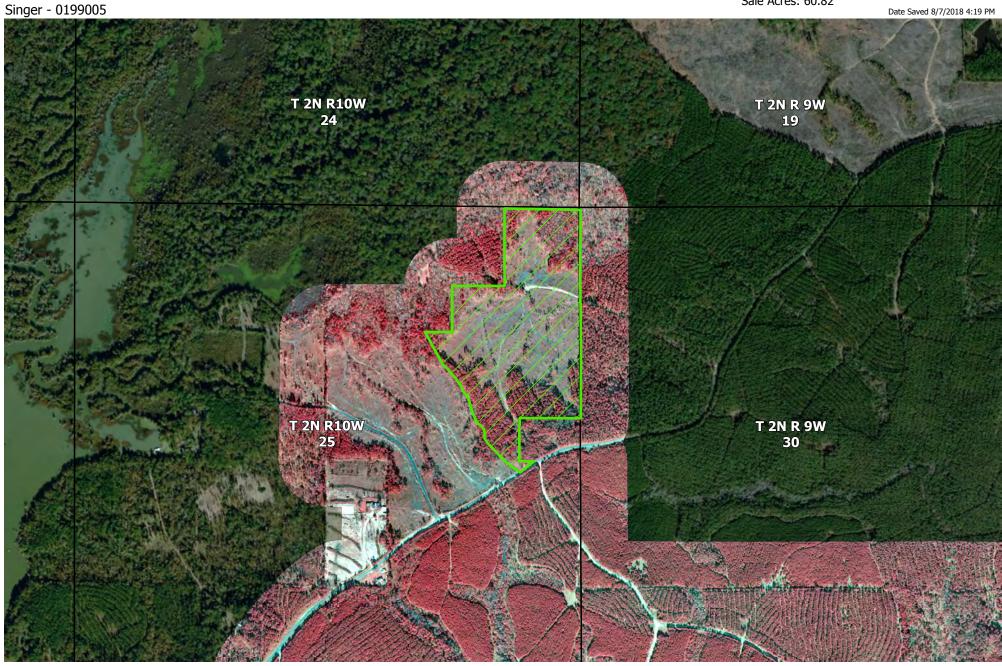

Sale Acres: 60.82

Date Saved 8/7/2018 4:19 PM

The information provided herein is supplied as a courtesy to potential buyers and is in no way warranted or guaranteed. Neither Molpus nor its representatives warrant the completeness or the accuracy of the information contained herein. No representations or warranties are expressed or implied as to the property, its condition, boundaries, acreage, timber volume, quality, marketability or access. Further, the use of any associated acreage numbers for sales or negotiations is entirely at the risk of the buyer.

Center 93°20'23"W 31°7'38"N

**Event: pen\_MWFACLS0126** 