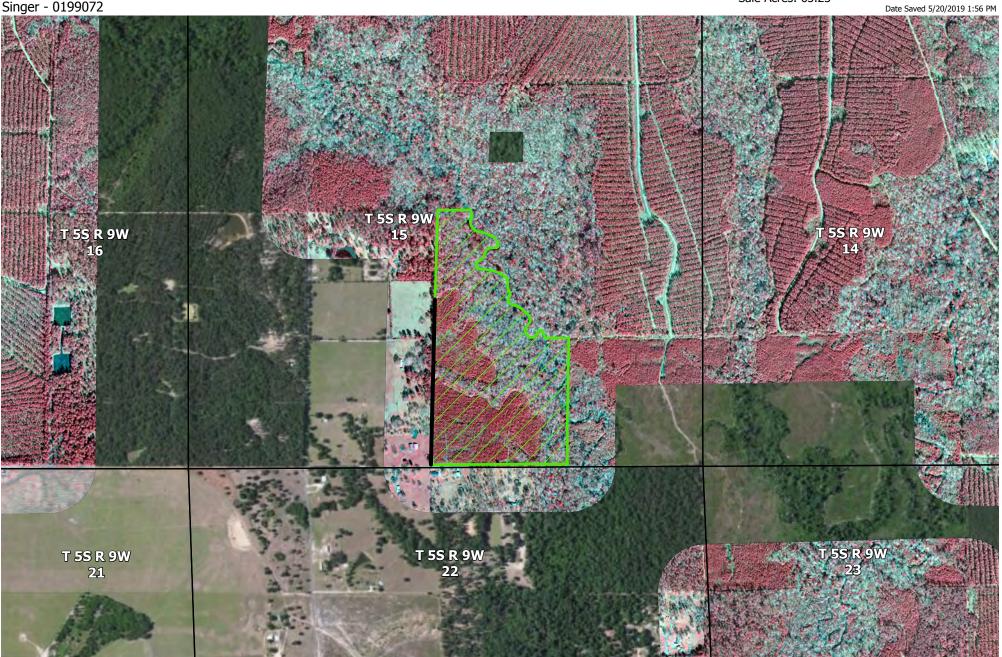

## Singer - 0199072

Potential Land Sale in Beauregard Parish, LA Sale Acres: 63.23

The information provided herein is supplied as a courtesy to potential buyers and is in no way warranted or guaranteed. Neither Molpus nor its representatives warrant the completeness or the accuracy of the information contained herein. No representations or warranties are expressed or implied as to the property, its condition, boundaries, acreage, timber volume, quality, marketability or access. Further, the use of any associated acreage numbers for sales or negotiations is entirely at the risk of the buyer.

1 inch equals 1,000 feet

Center 93°16'25"W 30°37'29"N

- ROW Easement 🛛 Landsale Area

Event: pen\_MWFACLS0102