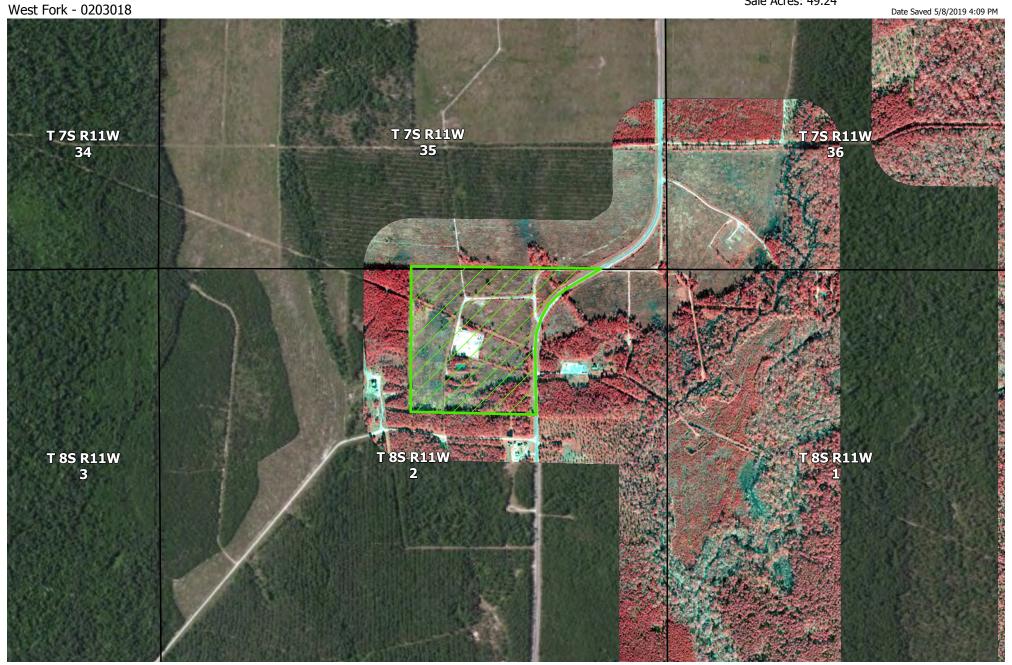

Sale Acres: 49.24

The information provided herein is supplied as a courtesy to potential buyers and is in no way warranted or guaranteed. Neither Molpus nor its representatives warrant the completeness or the accuracy of the information contained herein. No representations or warranties are expressed or implied as to the property, its condition, boundaries, acreage, timber volume, quality, marketability or access. Further, the use of any associated acreage numbers for sales or negotiations is entirely at the risk of the buyer.

Center 93°27'28"W 30°24'3"N

**Event: pen\_MWFACLS0045** 