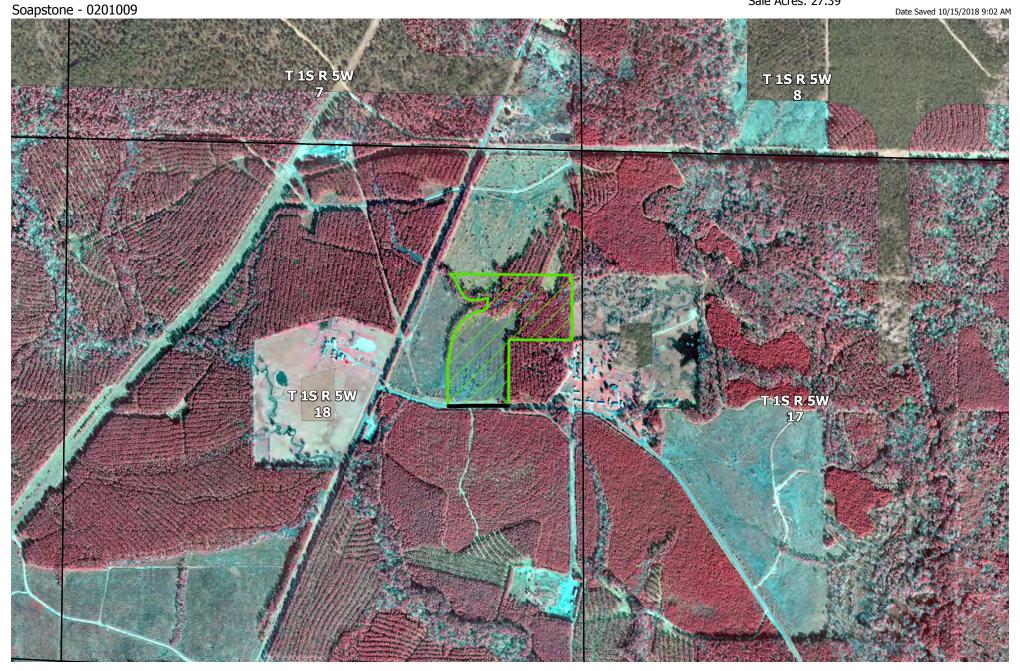

Sale Acres: 27.39

The information provided herein is supplied as a courtesy to potential buyers and is in no way warranted or guaranteed. Neither Molpus nor its representatives warrant the completeness or the accuracy of the information contained herein. No representations or warranties are expressed or implied as to the property, its condition, boundaries, acreage, timber volume, quality, marketability or access. Further, the use of any associated acreage numbers for sales or negotiations is entirely at the risk of the buyer.

Center 92°54'48"W 30°58'36"N

■ ROW Easement Landsale Area

**Event: pen\_MWFACLS0023** 