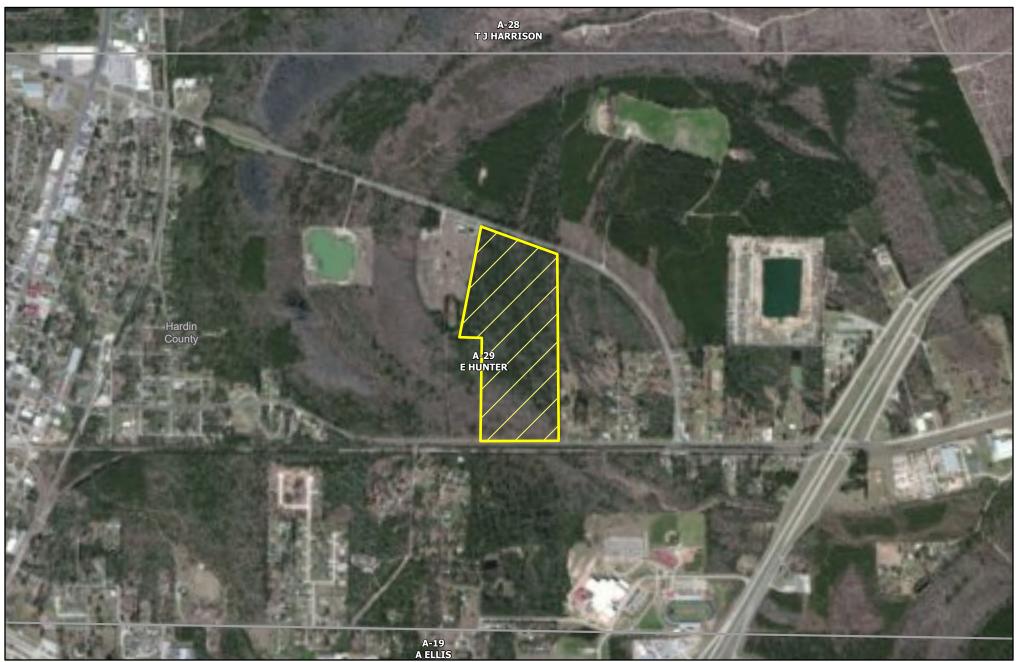

## MWF V Sabine River, LLC - Neches West Unit (0220) - Compartment 004 Sale Area - 55 +/- Acres

The information provided herein is supplied as a courtesy to potential buyers and is in no way warranted or guaranteed. Neither Molpus nor its representatives warrant the completeness or the accuracy of the information contained herein. No representations or warranties are expressed or implied as to the property, its condition, boundaries, acreage, timber volume, quality, marketability or access. Further, the use of any associated acreage numbers for sales or negotiations is entirely at the risk of the buyer.

Hardin County, TX Event: PEN\_MWFSRLS0002

Date: 4/7/2020

■ us\_county — Landsale Area ■ Sections

1 inch equals 1,157 feet Center: 94°9'27"W 30°21'10"N